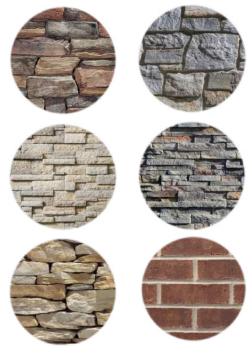

## BODY SW 7743 Mountain Road Interior ( Exterior Control of Author) (257-07)

RECOMMENDED FOR USE WITH THESE TYP. STONE COLORS

SCHEME #24-WM

FRONT DOOR

RECOMMENDED FOR USE WITH THESE TYP. STONE COLORS

SCHEME #25-WM