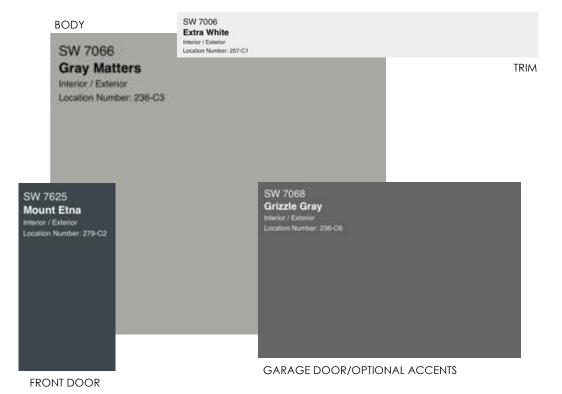

### RECOMMENDED FOR USE WITH THESE ROOF COLORS SW 7631 BODY City Loft Interior / Exterior Location Number: 259-C6 SW 7617 Mediterranean TRIM SW 7625 Grizzle Gray Mount Etna Interior / Exterior Location Number: 279-C2