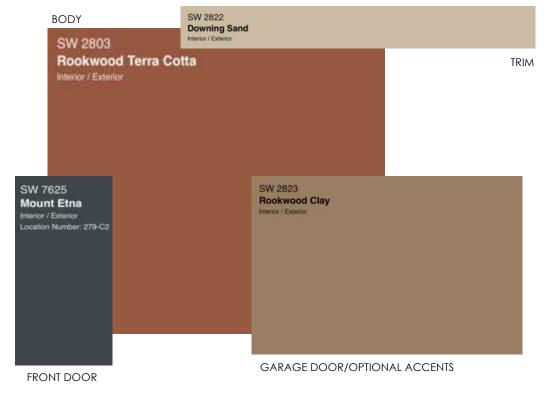

### RECOMMENDED FOR USE WITH THESE ROOF COLORS SW 7631 BODY City Loft Interior / Exterior Location Number: 259-C6 SW 7617 Mediterranean TRIM SW 7625 Grizzle Gray Mount Etna Interior / Exterior Location Number: 279-C2

RECOMMENDED FOR USE WITH THESE TYP. STONE COLORS

SCHEME #20-CH

GARAGE DOOR/OPTIONAL ACCENTS FRONT DOOR

RECOMMENDED FOR USE WITH THESE TYP. STONE COLORS

SCHEME #21-CH

RECOMMENDED FOR USE WITH THESE TYP. STONE COLORS