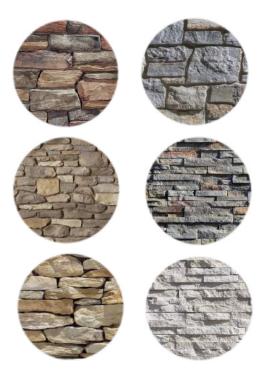

RECOMMENDED FOR USE WITH THESE TYP. STONE COLORS

SCHEME #1-CH

GARAGE DOOR/OPTIONAL ACCENTS

RECOMMENDED FOR USE WITH THESE TYP. STONE COLORS

SCHEME #2-CH

FRONT DOOR