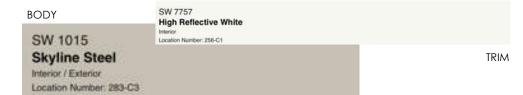

# RECOMMENDED FOR USE WITH THESE ROOF COLORS BODY SW 7004 Snowbound Interior | Elsterior Location Number: 256-C2:

RECOMMENDED FOR USE WITH THESE TYP. STONE COLORS

SCHEME #26-GH

RECOMMENDED FOR USE WITH THESE TYP. STONE COLORS