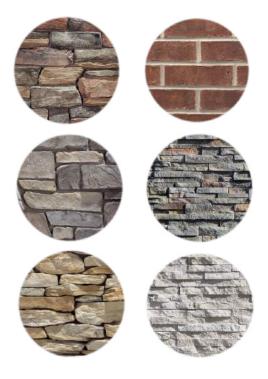

RECOMMENDED FOR USE WITH THESE TYP. STONE COLORS

SCHEME #1-CH

GARAGE DOOR/OPTIONAL ACCENTS

RECOMMENDED FOR USE WITH THESE TYP. STONE COLORS

SCHEME #2-CH

FRONT DOOR