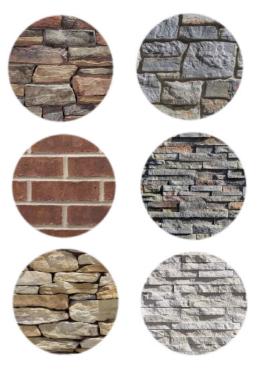

### RED HUES

RECOMMENDED FOR USE WITH THESE TYP. STONE COLORS

SCHEME #1-RD

RECOMMENDED FOR USE WITH THESE TYP. STONE COLORS

SCHEME #2-RD

RECOMMENDED FOR USE WITH THESE TYP. STONE COLORS

SCHEME #3-RD

RECOMMENDED FOR USE WITH THESE TYP. STONE COLORS

SCHEME #4-RD

RECOMMENDED FOR USE WITH THESE TYP. STONE COLORS

SCHEME #5-RD