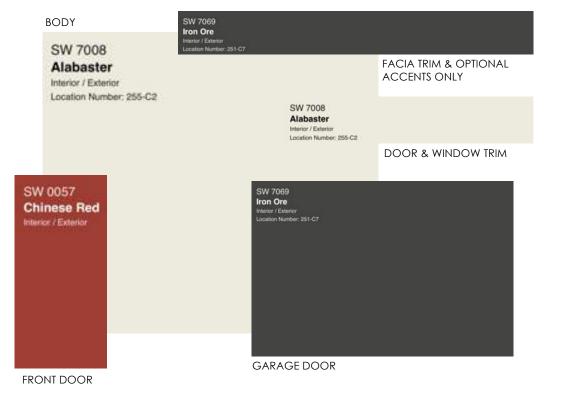

## **WHITES**

BODY

SW 7069 Iron Ore Interior / Exterior

SW 7005 Pure White

Interior / Exterior

Location Number: 255-C1

SW 7005 Pure White Interior / Exterior Location Number: 255-C1

DOOR & WINDOW TRIM

**ROOFLINE FACIA TRIM &** 

OPTIONAL ACCENTS ONLY

SW 7621 Silvermist

Interior / Exterior Location Number: 281-C1 SW 7005 Pure White

Interior / Exterior

Location Number: 255-C1

GARAGE DOOR

RECOMMENDED FOR USE WITH THESE TYP. STONE COLORS

SCHEME #1-WH

FRONT DOOR

RECOMMENDED FOR USE WITH THESE TYP. STONE COLORS

SCHEME #2-WH

FRONT DOOR

Location Number: 256-C5

GARAGE DOOR/OPTIONAL ACCENTS

RECOMMENDED FOR USE WITH THESE TYP. STONE COLORS