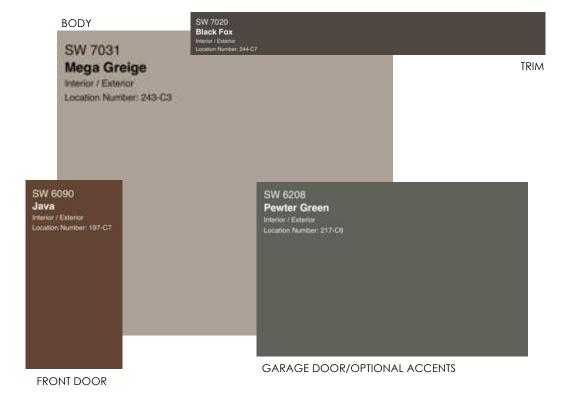

### BODY SW 2841 Weathered Shingle Interior / Exterior SW 2848 TRIM Roycroft Pewter Interior / Exterior SW 7040 SW 7674 Smokehouse Peppercorn Interior / Exterior Location Number: 236-C7

FRONT DOOR

GARAGE DOOR/OPTIONAL ACCENTS