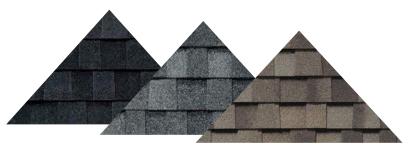

### RECOMMENDED FOR USE WITH THESE ROOF COLORS BODY **High Reflective White** SW 7615 Location Number: 256-C1 Sea Serpent TRIM Interior / Exterior Location Number: 234-C7 SW 0031 SW 7640 Fawn Brindle **Dutch Tile Blue** Interior / Exterior Interior / Exterior Location Number: 247-C5 GARAGE DOOR/OPTIONAL ACCENTS FRONT DOOR