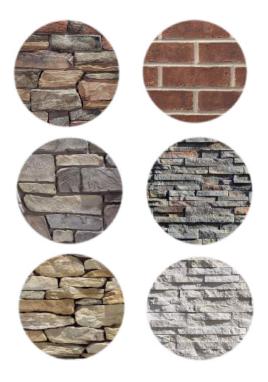

## GRAY & GREIGE

RECOMMENDED FOR USE WITH THESE TYP. STONE COLORS

SCHEME #1-GH

RECOMMENDED FOR USE WITH THESE TYP. STONE COLORS

SCHEME #2-GH

FRONT DOOR

GARAGE DOOR/OPTIONAL ACCENTS

RECOMMENDED FOR USE WITH THESE TYP. STONE COLORS