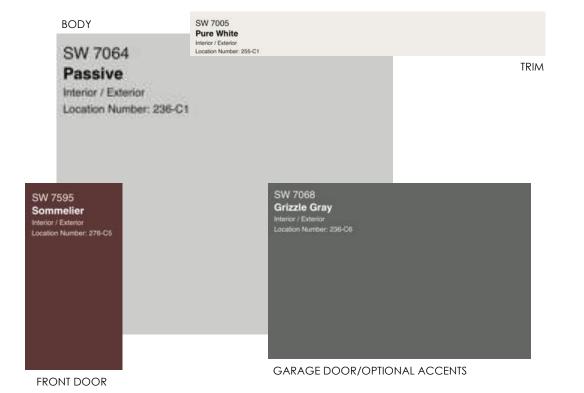

### RECOMMENDED FOR USE WITH THESE ROOF COLORS SW 7631 BODY City Loft Interior / Exterior Location Number: 259-C6 SW 7617 Mediterranean TRIM SW 7625 Grizzle Gray Mount Etna Interior / Exterior Location Number: 279-C2