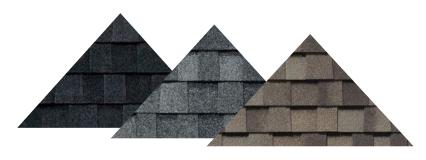

### RECOMMENDED FOR USE WITH THESE ROOF COLORS BODY **High Reflective White** SW 7615 Location Number: 256-C1 Sea Serpent TRIM Interior / Exterior Location Number: 234-C7 SW 0031 SW 7640 Fawn Brindle **Dutch Tile Blue** Interior / Exterior Interior / Exterior Location Number: 247-C5 GARAGE DOOR/OPTIONAL ACCENTS FRONT DOOR