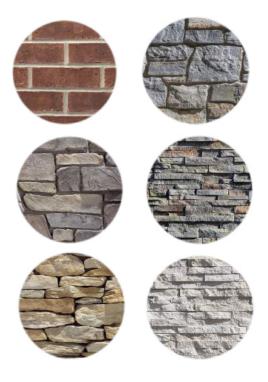

RECOMMENDED FOR USE WITH THESE TYP. STONE COLORS

SCHEME #1-CH

GARAGE DOOR/OPTIONAL ACCENTS

RECOMMENDED FOR USE WITH THESE TYP. STONE COLORS

SCHEME #2-CH

FRONT DOOR