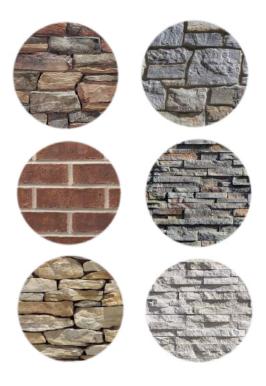

RECOMMENDED FOR USE WITH THESE TYP. STONE COLORS

SCHEME #1-CH

GARAGE DOOR/OPTIONAL ACCENTS

RECOMMENDED FOR USE WITH THESE TYP. STONE COLORS

SCHEME #2-CH

FRONT DOOR

FRONT DOOR

RECOMMENDED FOR USE WITH THESE ROOF COLORS

RECOMMENDED FOR USE WITH THESE TYP. STONE COLORS

SCHEME #4-CH

RECOMMENDED FOR USE WITH THESE TYP. STONE COLORS

SCHEME #5-CH

RECOMMENDED FOR USE WITH THESE TYP. STONE COLORS

FRONT DOOR

RECOMMENDED FOR USE WITH THESE TYP. STONE COLORS

SCHEME #7-CH

FRONT DOOR

GARAGE DOOR/OPTIONAL ACCENTS

RECOMMENDED FOR USE WITH THESE TYP. STONE COLORS

SCHEME #8-CH

RECOMMENDED FOR USE WITH THESE TYP. STONE COLORS