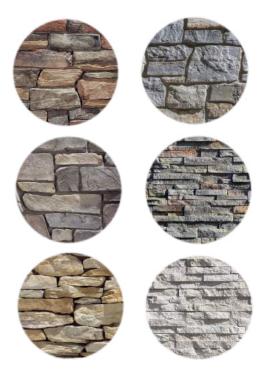

RECOMMENDED FOR USE WITH THESE TYP. STONE COLORS

SCHEME #1-CH

GARAGE DOOR/OPTIONAL ACCENTS

RECOMMENDED FOR USE WITH THESE TYP. STONE COLORS

SCHEME #2-CH

FRONT DOOR