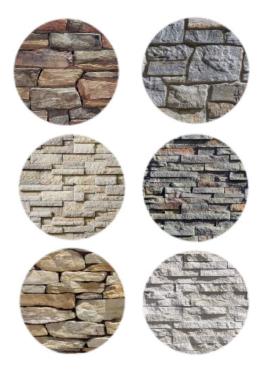

RECOMMENDED FOR USE WITH THESE TYP. STONE COLORS

SCHEME #1-CH

GARAGE DOOR/OPTIONAL ACCENTS

RECOMMENDED FOR USE WITH THESE TYP. STONE COLORS

SCHEME #2-CH

FRONT DOOR