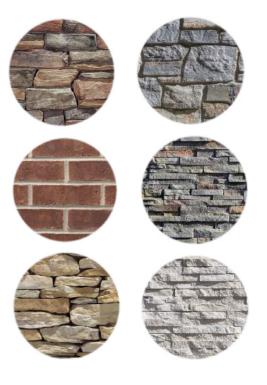

RECOMMENDED FOR USE WITH THESE TYP. STONE COLORS

SCHEME #1-CH

GARAGE DOOR/OPTIONAL ACCENTS

RECOMMENDED FOR USE WITH THESE TYP. STONE COLORS

SCHEME #2-CH

FRONT DOOR