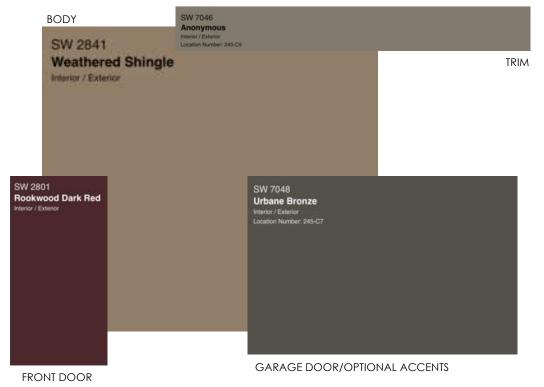

### BODY SW 2841 Weathered Shingle Interior / Exterior SW 2848 TRIM Roycroft Pewter Interior / Exterior SW 7040 SW 7674 Smokehouse Peppercorn Interior / Exterior Location Number: 236-C7

FRONT DOOR

GARAGE DOOR/OPTIONAL ACCENTS

RECOMMENDED FOR USE WITH THESE ROOF COLORS

RECOMMENDED FOR USE WITH THESE TYP. STONE COLORS

SCHEME #15-GH

FRONT DOOR

GARAGE DOOR/OPTIONAL ACCENTS

RECOMMENDED FOR USE WITH THESE TYP. STONE COLORS

SCHEME #16-GH