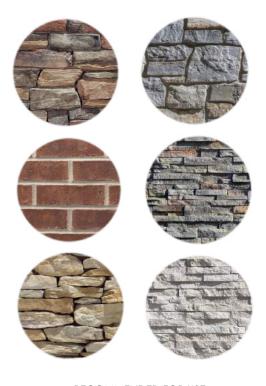

R USE WITH THESE ROOF COLORS WITH THESE ROOF COLORS TRIM





RECOMMENDED FOR USE WITH THESE TYP. STONE COLORS

SCHEME #5-WM









RECOMMENDED FOR USE WITH THESE TYP. STONE COLORS

SCHEME #6-WM



### RECOMMENDED FOR USE WITH THESE ROOF COLORS BODY SW 2846 Roycroft Bronze Green SW 2845 TRIM **Bunglehouse Gray** Interior / Exterior SW 2847 SW 7051 Analytical Gray Interior / Exterior Location Number: 246-C2 Roycroft Bottle Green Interior / Exterior

FRONT DOOR

GARAGE DOOR/OPTIONAL ACCENTS



RECOMMENDED FOR USE WITH THESE TYP. STONE COLORS

SCHEME #7-WM









RECOMMENDED FOR USE WITH THESE TYP. STONE COLORS

SCHEME #8-WM







FRONT DOOR



RECOMMENDED FOR USE WITH THESE TYP. STONE COLORS

SCHEME #9-WM









RECOMMENDED FOR USE WITH THESE TYP. STONE COLORS

SCHEME #10-WM











RECOMMENDED FOR USE WITH THESE TYP. STONE COLORS

SCHEME #11-WM









RECOMMENDED FOR USE WITH THESE TYP. STONE COLORS

SCHEME #12-WM





FRONT DOOR

GARAGE DOOR/OPTIONAL ACCENTS



RECOMMENDED FOR USE WITH THESE TYP. STONE COLORS

SCHEME #13-WM









RECOMMENDED FOR USE WITH THESE TYP. STONE COLORS

SCHEME #14-WM





FRONT DOOR

GARAGE DOOR/OPTIONAL ACCENTS



RECOMMENDED FOR USE WITH THESE TYP. STONE COLORS

SCHEME #15-WM









RECOMMENDED FOR USE WITH THESE TYP. STONE COLORS

SCHEME #16-WM



### RECOMMENDED FOR USE WITH THESE ROOF COLORS BODY SW 7004 Snowbound Interior / Exterior Location Number: 256-C2 SW 6019 Poetry Plum TRIM Interior / Exterior Location Number: 230-C6 SW 6279 SW 6073 Black Swan Perfect Greige Interior / Exterior Location Number: 252-C7 Interior / Exteri