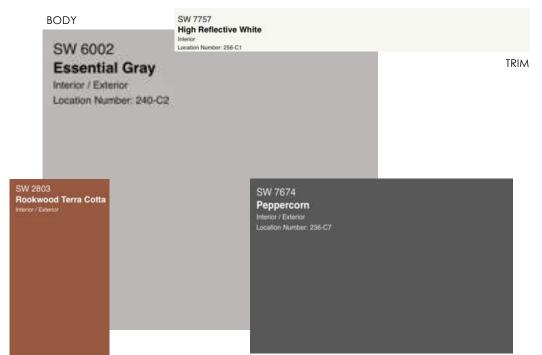

### BODY SW 2841 Weathered Shingle Interior / Exterior SW 2848 TRIM Roycroft Pewter Interior / Exterior SW 7040 SW 7674 Smokehouse Peppercorn Interior / Exterior Location Number: 236-C7

FRONT DOOR

GARAGE DOOR/OPTIONAL ACCENTS