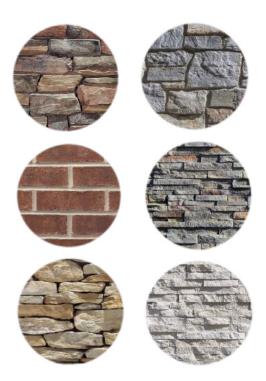

## BODY SW 7743 Mountain Road Interior ( Exterior Control of Author) (257-07)

RECOMMENDED FOR USE WITH THESE TYP. STONE COLORS

SCHEME #24-WM

FRONT DOOR

RECOMMENDED FOR USE WITH THESE TYP. STONE COLORS

SCHEME #25-WM

RECOMMENDED FOR USE WITH THESE TYP. STONE COLORS

SCHEME #26-WM