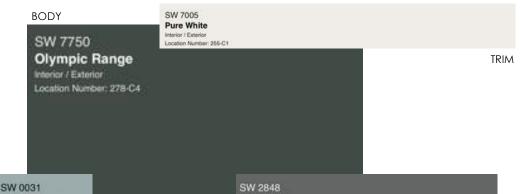

### RECOMMENDED FOR USE WITH THESE ROOF COLORS BODY SW 2846 Roycroft Bronze Green SW 2845 TRIM **Bunglehouse Gray** Interior / Exterior SW 2847 SW 7051 Analytical Gray Interior / Exterior Location Number: 246-C2 Roycroft Bottle Green Interior / Exterior