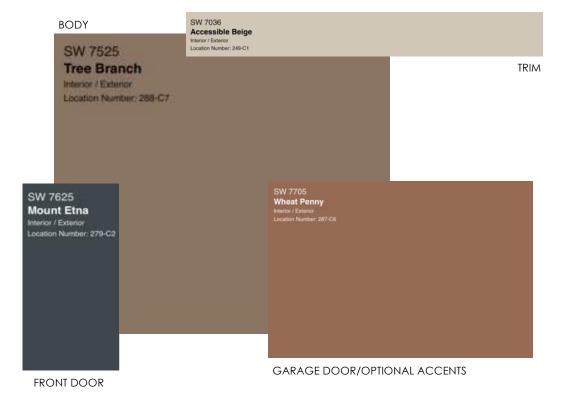

### RECOMMENDED FOR USE WITH THESE ROOF COLORS SW 7631 BODY City Loft Interior / Exterior Location Number: 259-C6 SW 7617 Mediterranean TRIM SW 7625 Grizzle Gray Mount Etna Interior / Exterior Location Number: 279-C2