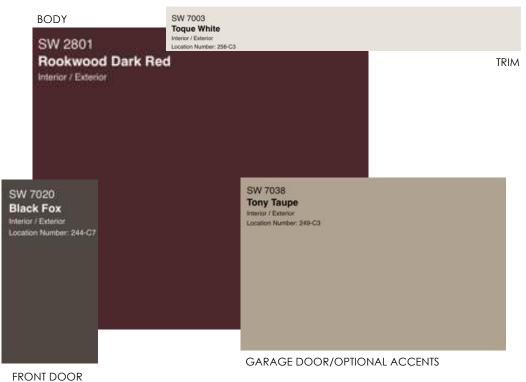

### RED HUES

RECOMMENDED FOR USE WITH THESE TYP. STONE COLORS

SCHEME #1-RD

RECOMMENDED FOR USE WITH THESE TYP. STONE COLORS

SCHEME #2-RD

RECOMMENDED FOR USE WITH THESE TYP. STONE COLORS

SCHEME #3-RD

RECOMMENDED FOR USE WITH THESE TYP. STONE COLORS

SCHEME #4-RD

RECOMMENDED FOR USE WITH THESE TYP. STONE COLORS

SCHEME #5-RD