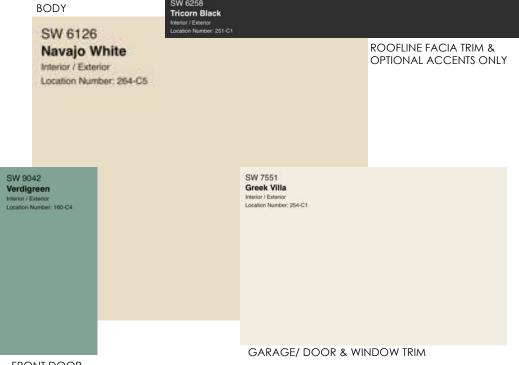

## **WHITES**

BODY

SW 7069 Iron Ore Interior / Exterior

SW 7005 Pure White

Interior / Exterior

Location Number: 255-C1

SW 7005 Pure White Interior / Exterior Location Number: 255-C1

DOOR & WINDOW TRIM

**ROOFLINE FACIA TRIM &** 

OPTIONAL ACCENTS ONLY

SW 7621 Silvermist

Interior / Exterior Location Number: 281-C1 SW 7005 Pure White

Interior / Exterior

Location Number: 255-C1

GARAGE DOOR

RECOMMENDED FOR USE WITH THESE TYP. STONE COLORS