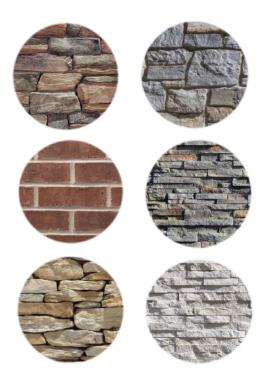

### RECOMMENDED FOR USE WITH THESE ROOF COLORS SW 7631 BODY City Loft Interior / Exterior Location Number: 259-C6 SW 7617 Mediterranean TRIM SW 7625 Grizzle Gray Mount Etna Interior / Exterior Location Number: 279-C2