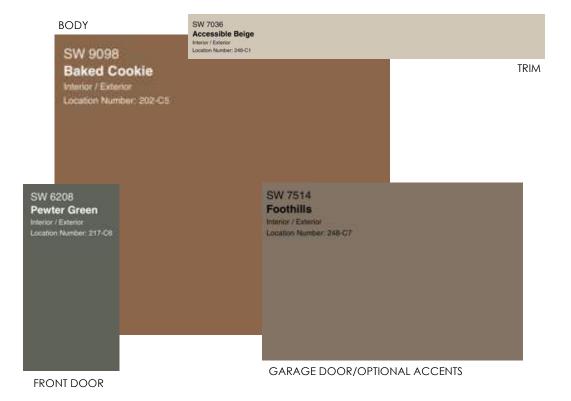

### WARM HUES TAUPE, BEIGE & BROWN

RECOMMENDED FOR USE WITH THESE TYP. STONE COLORS

SCHEME #1-WM

RECOMMENDED FOR USE WITH THESE TYP. STONE COLORS

SCHEME #2-WM

RECOMMENDED FOR USE WITH THESE TYP. STONE COLORS

SCHEME #3-WM

RECOMMENDED FOR USE WITH THESE TYP. STONE COLORS

SCHEME #4-WM

FRONT DOOR

GARAGE DOOR/OPTIONAL ACCENTS