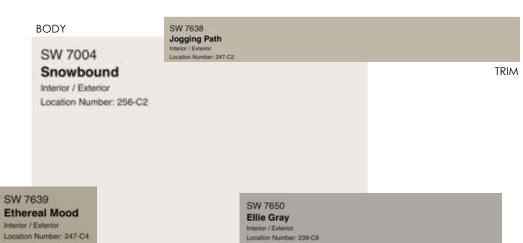

# RECOMMENDED FOR USE WITH THESE ROOF COLORS BODY SW 7004 Snowbound Interior | Elsterior Location Number: 256-C2:

RECOMMENDED FOR USE WITH THESE TYP. STONE COLORS

SCHEME #26-GH

RECOMMENDED FOR USE WITH THESE TYP. STONE COLORS