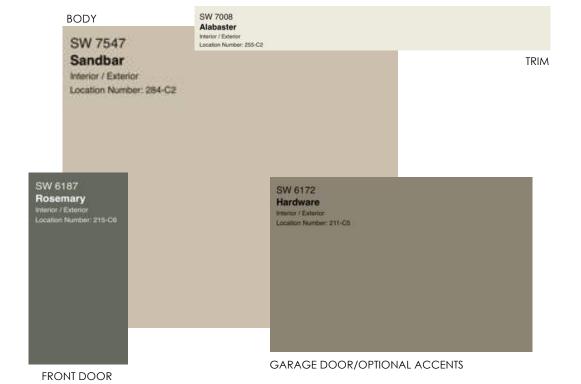

### RECOMMENDED FOR USE WITH THESE ROOF COLORS SW 7637 BODY **Oyster White** Interior / Exterior Location Number: 254-C7 SW 6187 TRIM Rosemary Location Number 215-C6 SW 7637 SW 6151 **Oyster White** Quiver Tan Interior / Exterior Interior / Exterior Location Number: 254-C7 Location Number: 207-D5

FRONT DOOR

GARAGE DOOR/OPTIONAL ACCENTS

RECOMMENDED FOR USE WITH THESE TYP. STONE COLORS

SCHEME #23-CH

FRONT DOOR

RECOMMENDED FOR USE WITH THESE TYP. STONE COLORS

SCHEME #24-CH