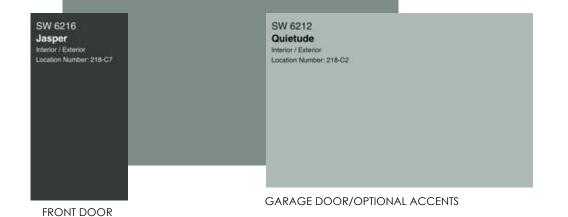

### RECOMMENDED FOR USE WITH THESE ROOF COLORS BODY **High Reflective White** SW 7615 Location Number: 256-C1 Sea Serpent TRIM Interior / Exterior Location Number: 234-C7 SW 0031 SW 7640 Fawn Brindle **Dutch Tile Blue** Interior / Exterior Interior / Exterior Location Number: 247-C5 GARAGE DOOR/OPTIONAL ACCENTS FRONT DOOR