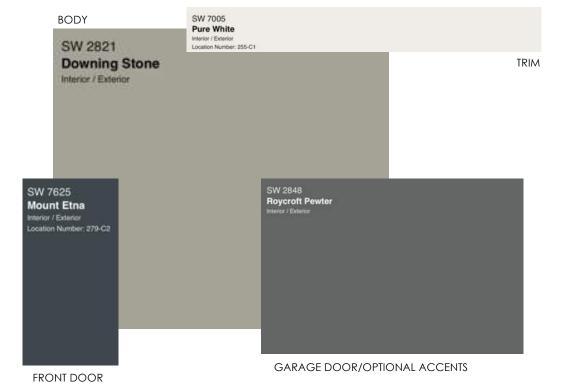

### RECOMMENDED FOR USE WITH THESE ROOF COLORS SW 7631 BODY City Loft Interior / Exterior Location Number: 259-C6 SW 7617 Mediterranean TRIM SW 7625 Grizzle Gray Mount Etna Interior / Exterior Location Number: 279-C2