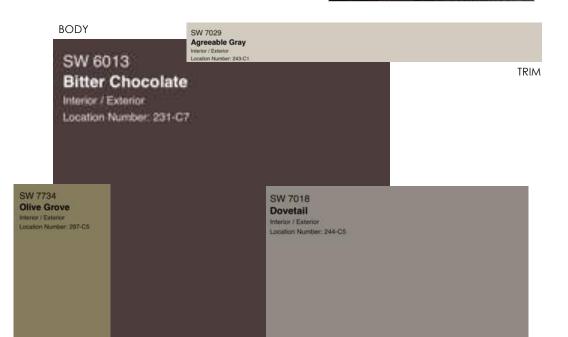

SCHEME #5-WM

RECOMMENDED FOR USE WITH THESE TYP. STONE COLORS

SCHEME #6-WM

### RECOMMENDED FOR USE WITH THESE ROOF COLORS BODY SW 2846 Roycroft Bronze Green SW 2845 TRIM **Bunglehouse Gray** Interior / Exterior SW 2847 SW 7051 Analytical Gray Interior / Exterior Location Number: 246-C2 Roycroft Bottle Green Interior / Exterior