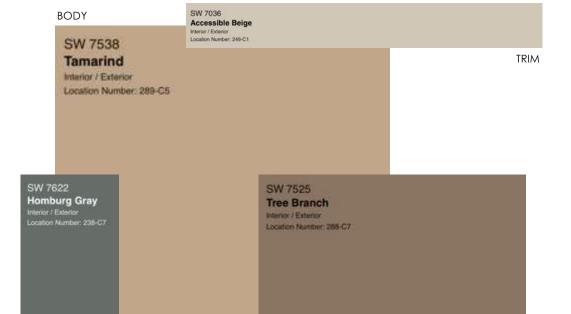

### BODY SW 2841 Weathered Shingle Interior / Exterior SW 2848 TRIM Roycroft Pewter Interior / Exterior SW 7040 SW 7674 Smokehouse Peppercorn Interior / Exterior Location Number: 236-C7

FRONT DOOR

GARAGE DOOR/OPTIONAL ACCENTS