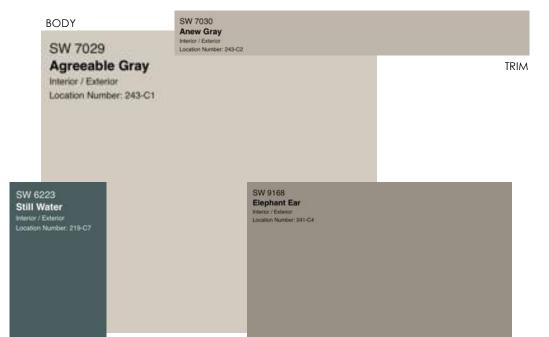

# BODY SW 7028 Interior / Extenor Location Number: 240-C6 SW 9167/ Polished Concrete Interior / Extenor

Location Number: 240-C4

GARAGE DOOR/OPTIONAL ACCENTS

Interior / Exterior Location Number: 279-C2

FRONT DOOR

RECOMMENDED FOR USE WITH THESE TYP. STONE COLORS

SCHEME #5-GH

FRONT DOOR

RECOMMENDED FOR USE WITH THESE TYP. STONE COLORS

SCHEME #6-GH

RECOMMENDED FOR USE WITH THESE TYP. STONE COLORS

SCHEME #7-GH

RECOMMENDED FOR USE WITH THESE TYP. STONE COLORS