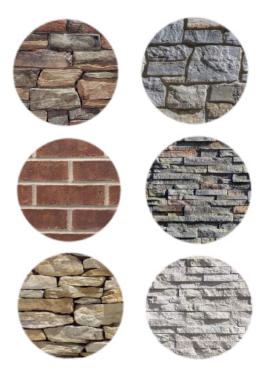

FRONT DOOR

RECOMMENDED FOR USE WITH THESE ROOF COLORS

RECOMMENDED FOR USE WITH THESE TYP. STONE COLORS

SCHEME #4-CH

RECOMMENDED FOR USE WITH THESE TYP. STONE COLORS

SCHEME #5-CH

RECOMMENDED FOR USE WITH THESE TYP. STONE COLORS