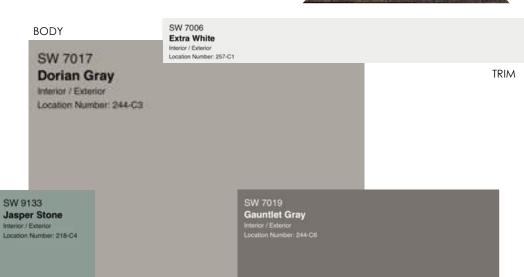

### SW 7015 BODY Repose Gray Interior / Exterior Location Number: 244-C1 SW 9170 TRIM Acier Interior / Exterior Location Number: 244-C4 SW 7622 SW 7020 Homburg Gray Interior / Exterior Location Number: 238-C7 Black Fox Location Number: 244-C7

FRONT DOOR

GARAGE DOOR/OPTIONAL ACCENTS

RECOMMENDED FOR USE WITH THESE ROOF COLORS

RECOMMENDED FOR USE WITH THESE TYP. STONE COLORS

SCHEME #4-GH