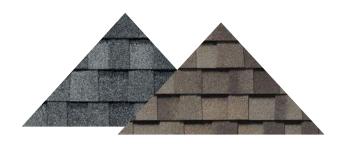

FRONT DOOR

RECOMMENDED FOR USE WITH THESE ROOF COLORS

RECOMMENDED FOR USE WITH THESE TYP. STONE COLORS

SCHEME #4-CH

RECOMMENDED FOR USE WITH THESE TYP. STONE COLORS

SCHEME #5-CH

RECOMMENDED FOR USE WITH THESE TYP. STONE COLORS

SCHEME #6-CH