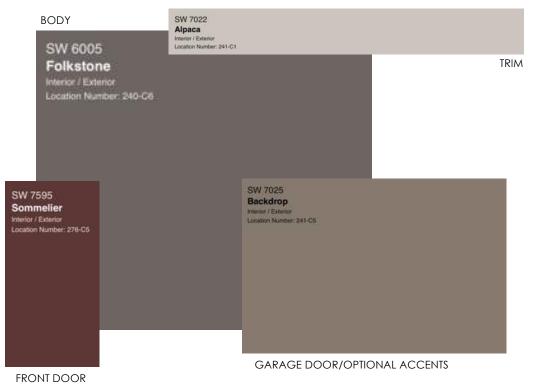

### RECOMMENDED FOR USE WITH THESE ROOF COLORS BODY **High Reflective White** SW 7615 Location Number: 256-C1 Sea Serpent TRIM Interior / Exterior Location Number: 234-C7 SW 0031 SW 7640 Fawn Brindle **Dutch Tile Blue** Interior / Exterior Interior / Exterior Location Number: 247-C5 GARAGE DOOR/OPTIONAL ACCENTS FRONT DOOR