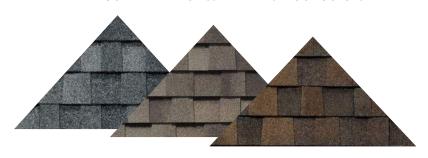

### RECOMMENDED FOR USE WITH THESE ROOF COLORS BODY **High Reflective White** SW 7615 Location Number: 256-C1 Sea Serpent TRIM Interior / Exterior Location Number: 234-C7 SW 0031 SW 7640 Fawn Brindle **Dutch Tile Blue** Interior / Exterior Interior / Exterior Location Number: 247-C5 GARAGE DOOR/OPTIONAL ACCENTS FRONT DOOR