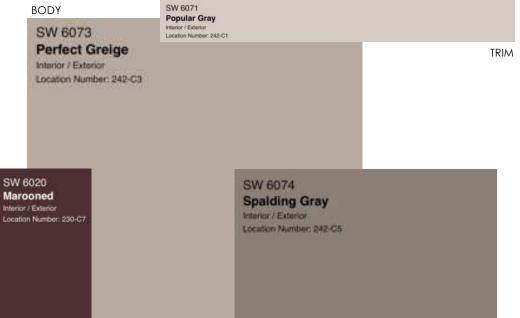

### SW 7015 BODY Repose Gray Interior / Exterior Location Number: 244-C1 SW 9170 TRIM Acier Interior / Exterior Location Number: 244-C4 SW 7622 SW 7020 Homburg Gray Interior / Exterior Location Number: 238-C7 Black Fox Location Number: 244-C7

FRONT DOOR

GARAGE DOOR/OPTIONAL ACCENTS

RECOMMENDED FOR USE WITH THESE ROOF COLORS

RECOMMENDED FOR USE WITH THESE TYP. STONE COLORS

SCHEME #4-GH