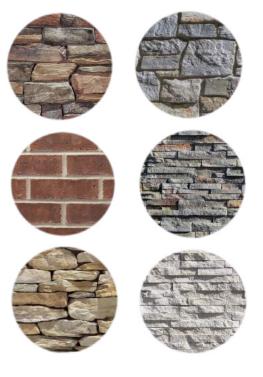

### RED HUES

RECOMMENDED FOR USE WITH THESE TYP. STONE COLORS

SCHEME #1-RD

RECOMMENDED FOR USE WITH THESE TYP. STONE COLORS

SCHEME #2-RD

RECOMMENDED FOR USE WITH THESE TYP. STONE COLORS

SCHEME #3-RD

RECOMMENDED FOR USE WITH THESE TYP. STONE COLORS

SCHEME #4-RD

RECOMMENDED FOR USE WITH THESE TYP. STONE COLORS

SCHEME #5-RD