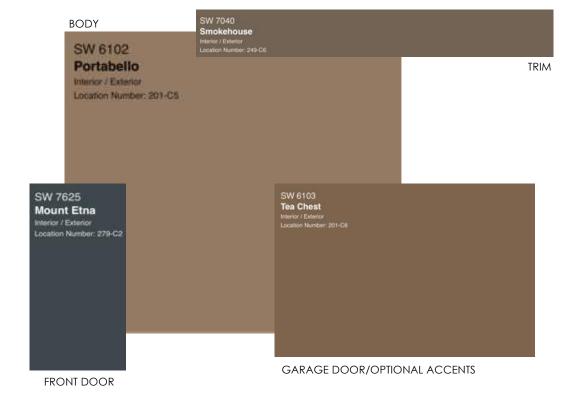

### RECOMMENDED FOR USE WITH THESE ROOF COLORS SW 7631 BODY City Loft Interior / Exterior Location Number: 259-C6 SW 7617 Mediterranean TRIM SW 7625 Grizzle Gray Mount Etna Interior / Exterior Location Number: 279-C2