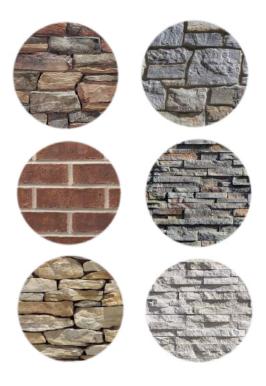

RECOMMENDED FOR USE WITH THESE TYP. STONE COLORS

SCHEME #1-CH

GARAGE DOOR/OPTIONAL ACCENTS

RECOMMENDED FOR USE WITH THESE TYP. STONE COLORS

SCHEME #2-CH

FRONT DOOR