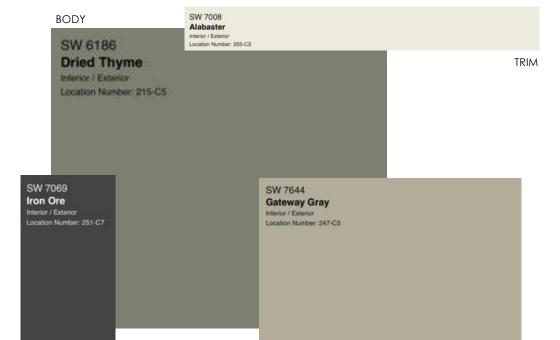

### RECOMMENDED FOR USE WITH THESE ROOF COLORS BODY **High Reflective White** SW 7615 Location Number: 256-C1 Sea Serpent TRIM Interior / Exterior Location Number: 234-C7 SW 0031 SW 7640 Fawn Brindle **Dutch Tile Blue** Interior / Exterior Interior / Exterior Location Number: 247-C5 GARAGE DOOR/OPTIONAL ACCENTS FRONT DOOR