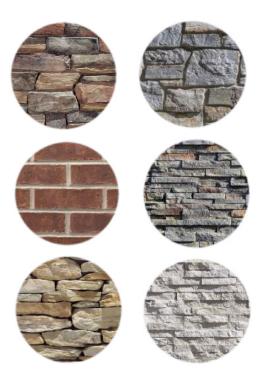

### SW 7015 BODY Repose Gray Interior / Exterior Location Number: 244-C1 SW 9170 TRIM Acier Interior / Exterior Location Number: 244-C4 SW 7622 SW 7020 Homburg Gray Interior / Exterior Location Number: 238-C7 Black Fox Location Number: 244-C7

FRONT DOOR

GARAGE DOOR/OPTIONAL ACCENTS

RECOMMENDED FOR USE WITH THESE ROOF COLORS

RECOMMENDED FOR USE WITH THESE TYP. STONE COLORS

SCHEME #4-GH