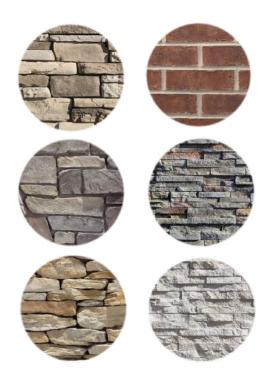

RECOMMENDED FOR USE WITH THESE TYP. STONE COLORS

SCHEME #1-CH

GARAGE DOOR/OPTIONAL ACCENTS

RECOMMENDED FOR USE WITH THESE TYP. STONE COLORS

SCHEME #2-CH

FRONT DOOR