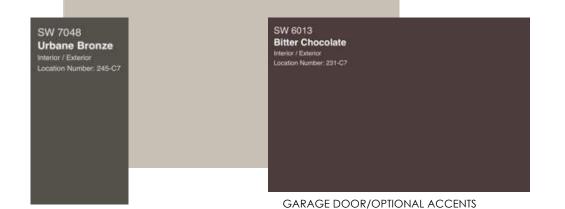

### RECOMMENDED FOR USE WITH THESE ROOF COLORS BODY SW 7005 **Pure White** Interior / Exterior Location Number: 255-C1 SW 7616 TRIM Breezy Interior / Exterior Location Number: 281-C2 SW 0045 SW 2848 Antiquarian Brown Interior / Exterior Roycroft Pewter GARAGE DOOR/OPTIONAL ACCENTS

FRONT DOOR

RECOMMENDED FOR USE WITH THESE TYP. STONE COLORS

SCHEME #7-CH

FRONT DOOR

GARAGE DOOR/OPTIONAL ACCENTS

RECOMMENDED FOR USE WITH THESE TYP. STONE COLORS

SCHEME #8-CH

RECOMMENDED FOR USE WITH THESE TYP. STONE COLORS