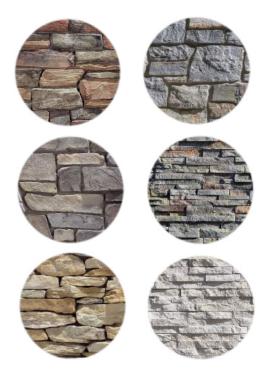

FRONT DOOR

RECOMMENDED FOR USE WITH THESE ROOF COLORS

RECOMMENDED FOR USE WITH THESE TYP. STONE COLORS

SCHEME #4-CH

RECOMMENDED FOR USE WITH THESE TYP. STONE COLORS

SCHEME #5-CH

RECOMMENDED FOR USE WITH THESE TYP. STONE COLORS