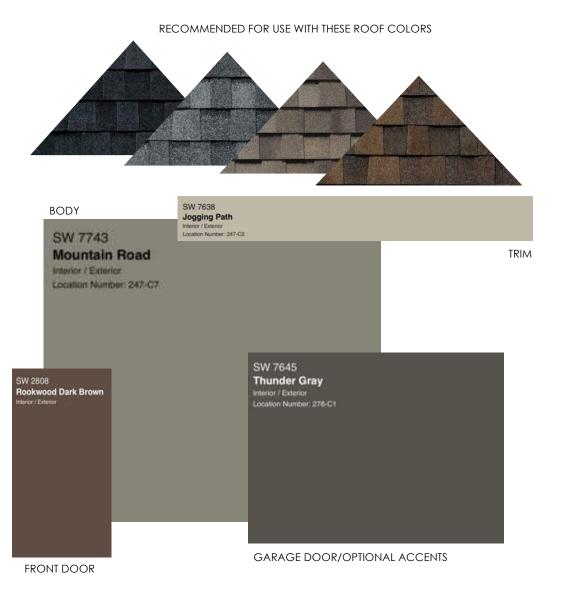

## BODY SW 7743 Mountain Road Interior ( Exterior Control of Author) (257-07)

RECOMMENDED FOR USE WITH THESE TYP. STONE COLORS

SCHEME #24-WM

FRONT DOOR

RECOMMENDED FOR USE WITH THESE TYP. STONE COLORS

SCHEME #25-WM