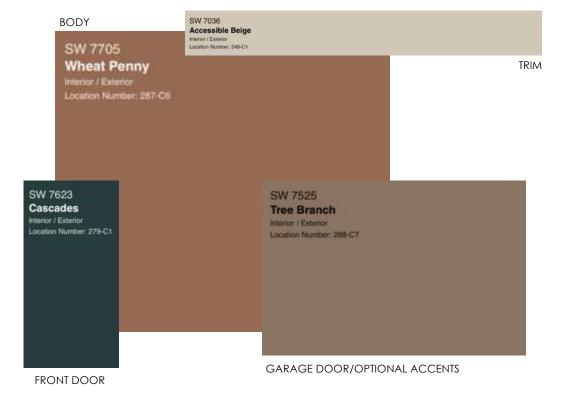

## BODY SW 7743 Mountain Road Interior ( Exterior Control of Author) (257-07)

RECOMMENDED FOR USE WITH THESE TYP. STONE COLORS

SCHEME #24-WM

FRONT DOOR

RECOMMENDED FOR USE WITH THESE TYP. STONE COLORS

SCHEME #25-WM