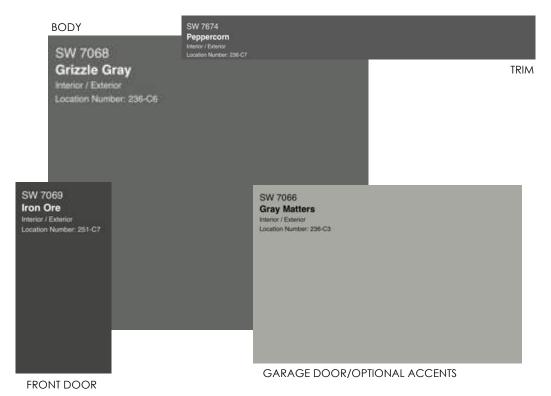

### BODY SW 2841 Weathered Shingle Interior / Exterior SW 2848 TRIM Roycroft Pewter Interior / Exterior SW 7040 SW 7674 Smokehouse Peppercorn Interior / Exterior Location Number: 236-C7

FRONT DOOR

GARAGE DOOR/OPTIONAL ACCENTS