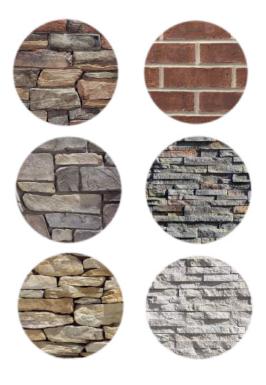

FRONT DOOR

RECOMMENDED FOR USE WITH THESE ROOF COLORS

RECOMMENDED FOR USE WITH THESE TYP. STONE COLORS

SCHEME #4-CH

RECOMMENDED FOR USE WITH THESE TYP. STONE COLORS

SCHEME #5-CH

RECOMMENDED FOR USE WITH THESE TYP. STONE COLORS