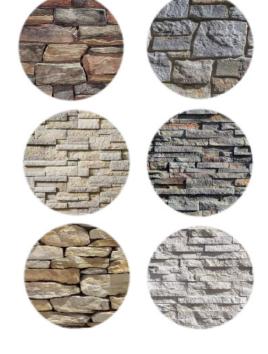

RECOMMENDED FOR USE WITH THESE TYP. STONE COLORS

SCHEME #1-CH

GARAGE DOOR/OPTIONAL ACCENTS

RECOMMENDED FOR USE WITH THESE TYP. STONE COLORS

SCHEME #2-CH

FRONT DOOR