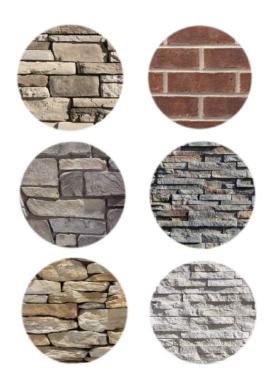

RECOMMENDED FOR USE WITH THESE TYP. STONE COLORS

SCHEME #1-CH

GARAGE DOOR/OPTIONAL ACCENTS

RECOMMENDED FOR USE WITH THESE TYP. STONE COLORS

SCHEME #2-CH

FRONT DOOR