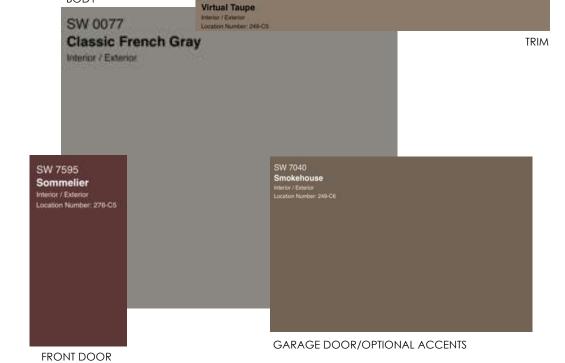

### BODY SW 2841 Weathered Shingle Interior / Exterior SW 2848 TRIM Roycroft Pewter Interior / Exterior SW 7040 SW 7674 Smokehouse Peppercorn Interior / Exterior Location Number: 236-C7

FRONT DOOR

GARAGE DOOR/OPTIONAL ACCENTS