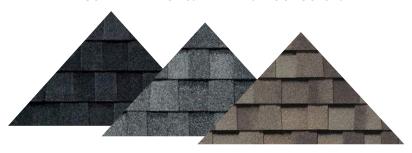

### RECOMMENDED FOR USE WITH THESE ROOF COLORS BODY **High Reflective White** SW 7615 Location Number: 256-C1 Sea Serpent TRIM Interior / Exterior Location Number: 234-C7 SW 0031 SW 7640 Fawn Brindle **Dutch Tile Blue** Interior / Exterior Interior / Exterior Location Number: 247-C5 GARAGE DOOR/OPTIONAL ACCENTS FRONT DOOR