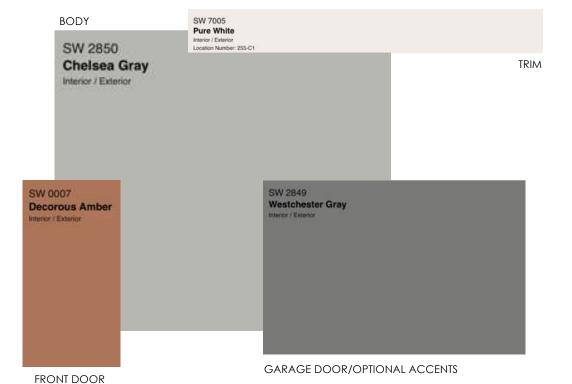

### BODY SW 7005 **Pure White** Interior / Exterior Location Number: 255-C1 SW 7605 TRIM Gale Force Interior / Exterior Location Number: 279-C3 SW 7005 SW 6990 **Pure White** Caviar Interior / Exterior Location Number: 255-C1 Location Number: 251-C2 GARAGE DOOR/OPTIONAL ACCENTS

FRONT DOOR

RECOMMENDED FOR USE WITH THESE ROOF COLORS

RECOMMENDED FOR USE WITH THESE TYP. STONE COLORS

SCHEME #4-CH

RECOMMENDED FOR USE WITH THESE TYP. STONE COLORS

SCHEME #5-CH

RECOMMENDED FOR USE WITH THESE TYP. STONE COLORS