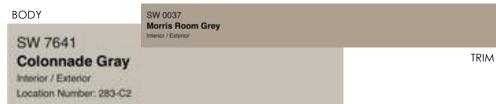

# RECOMMENDED FOR USE WITH THESE ROOF COLORS BODY SW 7004 Snowbound Interior | Elsterior Location Number: 256-C2:

RECOMMENDED FOR USE WITH THESE TYP. STONE COLORS

SCHEME #26-GH

RECOMMENDED FOR USE WITH THESE TYP. STONE COLORS