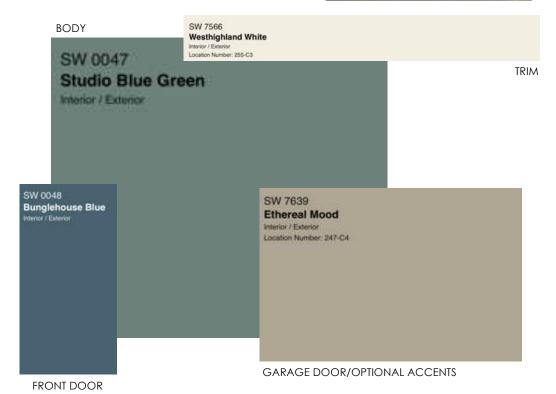

### RECOMMENDED FOR USE WITH THESE ROOF COLORS BODY SW 2846 Roycroft Bronze Green SW 2845 TRIM **Bunglehouse Gray** Interior / Exterior SW 2847 SW 7051 Analytical Gray Interior / Exterior Location Number: 246-C2 Roycroft Bottle Green Interior / Exterior

FRONT DOOR

GARAGE DOOR/OPTIONAL ACCENTS

RECOMMENDED FOR USE WITH THESE TYP. STONE COLORS

SCHEME #7-WM

RECOMMENDED FOR USE WITH THESE TYP. STONE COLORS

SCHEME #8-WM

FRONT DOOR

RECOMMENDED FOR USE WITH THESE TYP. STONE COLORS