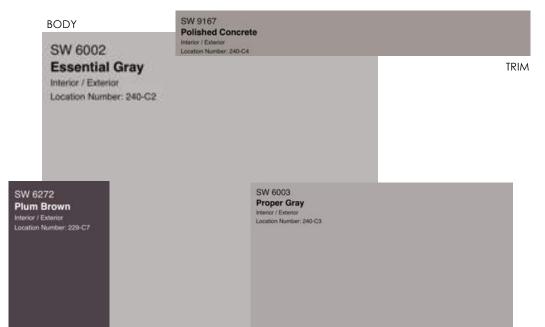

# BODY SW 7028 Interior / Extenor Location Number: 240-C6 SW 9167/ Polished Concrete Interior / Extenor

Location Number: 240-C4

GARAGE DOOR/OPTIONAL ACCENTS

Interior / Exterior Location Number: 279-C2

FRONT DOOR