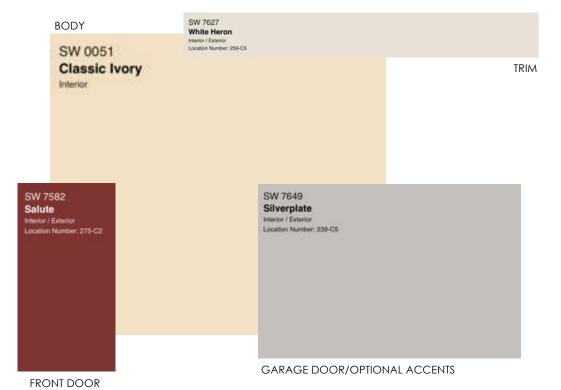

### WARM HUES TAUPE, BEIGE & BROWN

RECOMMENDED FOR USE WITH THESE TYP. STONE COLORS

SCHEME #1-WM

RECOMMENDED FOR USE WITH THESE TYP. STONE COLORS

SCHEME #2-WM

RECOMMENDED FOR USE WITH THESE TYP. STONE COLORS

SCHEME #3-WM

RECOMMENDED FOR USE WITH THESE TYP. STONE COLORS

SCHEME #4-WM

FRONT DOOR

GARAGE DOOR/OPTIONAL ACCENTS