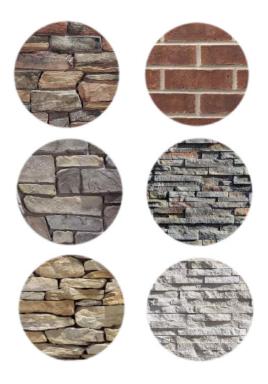

RECOMMENDED FOR USE WITH THESE TYP. STONE COLORS

SCHEME #1-CH

GARAGE DOOR/OPTIONAL ACCENTS

RECOMMENDED FOR USE WITH THESE TYP. STONE COLORS

SCHEME #2-CH

FRONT DOOR