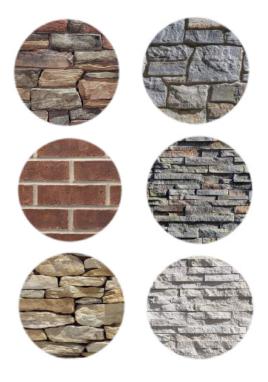

RECOMMENDED FOR USE WITH THESE TYP. STONE COLORS

SCHEME #1-CH

GARAGE DOOR/OPTIONAL ACCENTS

RECOMMENDED FOR USE WITH THESE TYP. STONE COLORS

SCHEME #2-CH

FRONT DOOR