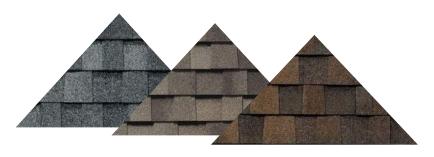

NDED FOR USE WITH THESE TYP. STONE COLORS

SCHEME #5-WM









RECOMMENDED FOR USE WITH THESE TYP. STONE COLORS

SCHEME #6-WM



### RECOMMENDED FOR USE WITH THESE ROOF COLORS BODY SW 2846 Roycroft Bronze Green SW 2845 TRIM **Bunglehouse Gray** Interior / Exterior SW 2847 SW 7051 Analytical Gray Interior / Exterior Location Number: 246-C2 Roycroft Bottle Green Interior / Exterior

FRONT DOOR

GARAGE DOOR/OPTIONAL ACCENTS



RECOMMENDED FOR USE WITH THESE TYP. STONE COLORS

SCHEME #7-WM









RECOMMENDED FOR USE WITH THESE TYP. STONE COLORS

SCHEME #8-WM







FRONT DOOR



RECOMMENDED FOR USE WITH THESE TYP. STONE COLORS

SCHEME #9-WM









RECOMMENDED FOR USE WITH THESE TYP. STONE COLORS

SCHEME #10-WM











RECOMMENDED FOR USE WITH THESE TYP. STONE COLORS

SCHEME #11-WM









RECOMMENDED FOR USE WITH THESE TYP. STONE COLORS

SCHEME #12-WM





FRONT DOOR

GARAGE DOOR/OPTIONAL ACCENTS



RECOMMENDED FOR USE WITH THESE TYP. STONE COLORS

SCHEME #13-WM









RECOMMENDED FOR USE WITH THESE TYP. STONE COLORS

SCHEME #14-WM





FRONT DOOR

GARAGE DOOR/OPTIONAL ACCENTS



RECOMMENDED FOR USE WITH THESE TYP. STONE COLORS

SCHEME #15-WM









RECOMMENDED FOR USE WITH THESE TYP. STONE COLORS

SCHEME #16-WM



### RECOMMENDED FOR USE WITH THESE ROOF COLORS BODY SW 7004 Snowbound Interior / Exterior Location Number: 256-C2 SW 6019 Poetry Plum TRIM Interior / Exterior Location Number: 230-C6 SW 6279 SW 6073 Black Swan Perfect Greige Interior / Exterior Location Number: 252-C7 Interior / Exterior Location Number: 242-C3 GARAGE DOOR/OPTIONAL ACCENTS FRONT DOOR