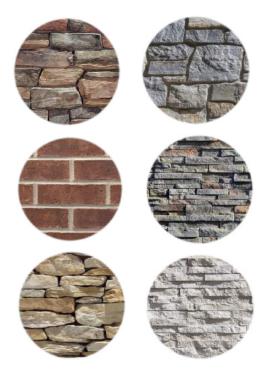

### RED HUES

RECOMMENDED FOR USE WITH THESE TYP. STONE COLORS

SCHEME #1-RD

RECOMMENDED FOR USE WITH THESE TYP. STONE COLORS

SCHEME #2-RD

RECOMMENDED FOR USE WITH THESE TYP. STONE COLORS

SCHEME #3-RD

RECOMMENDED FOR USE WITH THESE TYP. STONE COLORS

SCHEME #4-RD

RECOMMENDED FOR USE WITH THESE TYP. STONE COLORS

SCHEME #5-RD