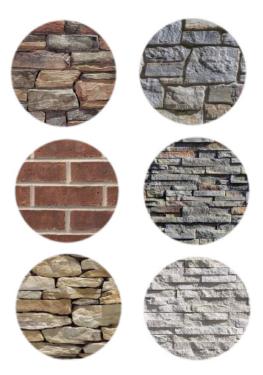

RECOMMENDED FOR USE WITH THESE TYP. STONE COLORS

SCHEME #1-CH

GARAGE DOOR/OPTIONAL ACCENTS

RECOMMENDED FOR USE WITH THESE TYP. STONE COLORS

SCHEME #2-CH

FRONT DOOR