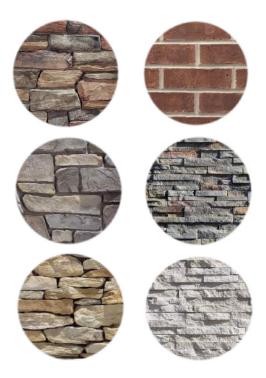

FRONT DOOR

RECOMMENDED FOR USE WITH THESE ROOF COLORS

RECOMMENDED FOR USE WITH THESE TYP. STONE COLORS

SCHEME #4-CH

RECOMMENDED FOR USE WITH THESE TYP. STONE COLORS

SCHEME #5-CH

RECOMMENDED FOR USE WITH THESE TYP. STONE COLORS