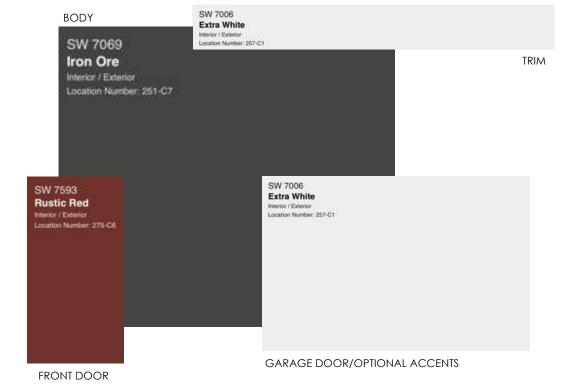

### BODY SW 2841 Weathered Shingle Interior / Exterior SW 2848 TRIM Roycroft Pewter Interior / Exterior SW 7040 SW 7674 Smokehouse Peppercorn Interior / Exterior Location Number: 236-C7

FRONT DOOR

GARAGE DOOR/OPTIONAL ACCENTS