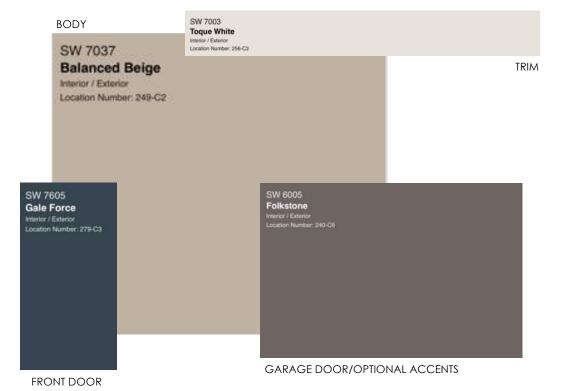

### SW 7015 BODY Repose Gray Interior / Exterior Location Number: 244-C1 SW 9170 TRIM Acier Interior / Exterior Location Number: 244-C4 SW 7622 SW 7020 Homburg Gray Interior / Exterior Location Number: 238-C7 Black Fox Location Number: 244-C7

FRONT DOOR

GARAGE DOOR/OPTIONAL ACCENTS

RECOMMENDED FOR USE WITH THESE ROOF COLORS

RECOMMENDED FOR USE WITH THESE TYP. STONE COLORS

SCHEME #4-GH