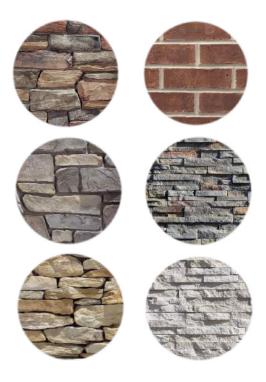

### RECOMMENDED FOR USE WITH THESE ROOF COLORS SW 7631 BODY City Loft Interior / Exterior Location Number: 259-C6 SW 7617 Mediterranean TRIM SW 7625 Grizzle Gray Mount Etna Interior / Exterior Location Number: 279-C2

RECOMMENDED FOR USE WITH THESE TYP. STONE COLORS

SCHEME #20-CH

GARAGE DOOR/OPTIONAL ACCENTS FRONT DOOR

RECOMMENDED FOR USE WITH THESE TYP. STONE COLORS

SCHEME #21-CH

RECOMMENDED FOR USE WITH THESE TYP. STONE COLORS