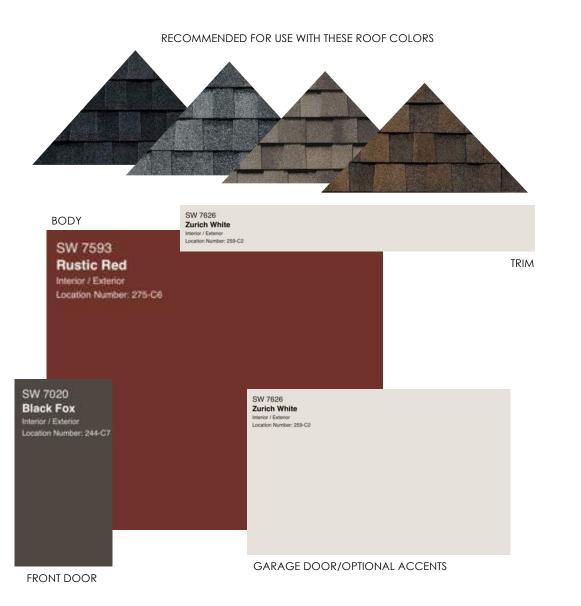

### RED HUES

RECOMMENDED FOR USE WITH THESE TYP. STONE COLORS

SCHEME #1-RD

RECOMMENDED FOR USE WITH THESE TYP. STONE COLORS

SCHEME #2-RD

RECOMMENDED FOR USE WITH THESE TYP. STONE COLORS

SCHEME #3-RD

RECOMMENDED FOR USE WITH THESE TYP. STONE COLORS

SCHEME #4-RD

RECOMMENDED FOR USE WITH THESE TYP. STONE COLORS

SCHEME #5-RD