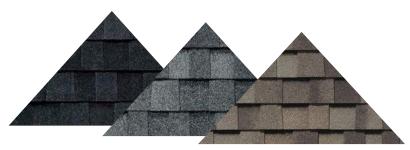

### RECOMMENDED FOR USE WITH THESE ROOF COLORS BODY **High Reflective White** SW 7615 Location Number: 256-C1 Sea Serpent TRIM Interior / Exterior Location Number: 234-C7 SW 0031 SW 7640 Fawn Brindle **Dutch Tile Blue** Interior / Exterior Interior / Exterior Location Number: 247-C5 GARAGE DOOR/OPTIONAL ACCENTS FRONT DOOR

RECOMMENDED FOR USE WITH THESE TYP. STONE COLORS

SCHEME #1-CH

GARAGE DOOR/OPTIONAL ACCENTS

RECOMMENDED FOR USE WITH THESE TYP. STONE COLORS

SCHEME #2-CH

FRONT DOOR