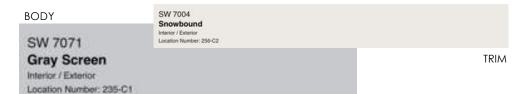

# RECOMMENDED FOR USE WITH THESE ROOF COLORS BODY SW 7004 Snowbound Interior | Elsterior Location Number: 256-C2:

RECOMMENDED FOR USE WITH THESE TYP. STONE COLORS

SCHEME #26-GH

RECOMMENDED FOR USE WITH THESE TYP. STONE COLORS