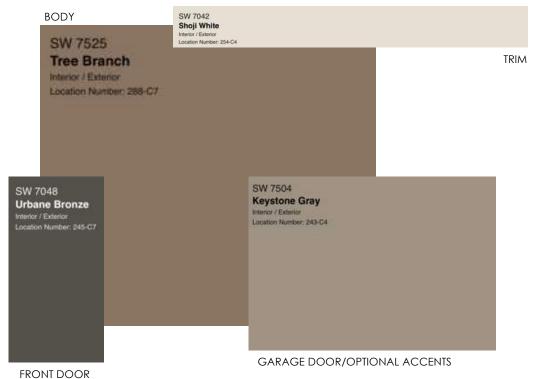

### WARM HUES TAUPE, BEIGE & BROWN

RECOMMENDED FOR USE WITH THESE TYP. STONE COLORS

SCHEME #1-WM

RECOMMENDED FOR USE WITH THESE TYP. STONE COLORS

SCHEME #2-WM

RECOMMENDED FOR USE WITH THESE TYP. STONE COLORS

SCHEME #3-WM

RECOMMENDED FOR USE WITH THESE TYP. STONE COLORS

SCHEME #4-WM

FRONT DOOR

GARAGE DOOR/OPTIONAL ACCENTS