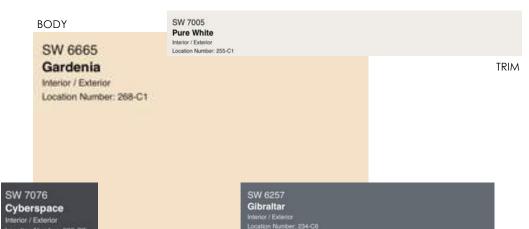

### BODY SW 7005 **Pure White** Interior / Exterior Location Number: 255-C1 SW 7605 TRIM Gale Force Interior / Exterior Location Number: 279-C3 SW 7005 SW 6990 **Pure White** Caviar Interior / Exterior Location Number: 255-C1 Location Number: 251-C2 GARAGE DOOR/OPTIONAL ACCENTS