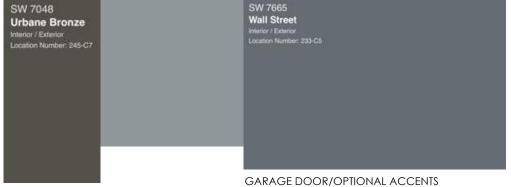

### SW 7015 BODY Repose Gray Interior / Exterior Location Number: 244-C1 SW 9170 TRIM Acier Interior / Exterior Location Number: 244-C4 SW 7622 SW 7020 Homburg Gray Interior / Exterior Location Number: 238-C7 Black Fox Location Number: 244-C7

FRONT DOOR

GARAGE DOOR/OPTIONAL ACCENTS

RECOMMENDED FOR USE WITH THESE ROOF COLORS

RECOMMENDED FOR USE WITH THESE TYP. STONE COLORS

SCHEME #4-GH