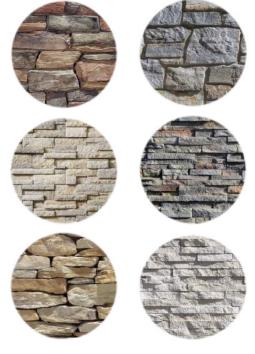

## BODY SW 7743 Mountain Road Interior ( Exterior Control of Author) (257-07)

RECOMMENDED FOR USE WITH THESE TYP. STONE COLORS

SCHEME #24-WM

FRONT DOOR

RECOMMENDED FOR USE WITH THESE TYP. STONE COLORS

SCHEME #25-WM