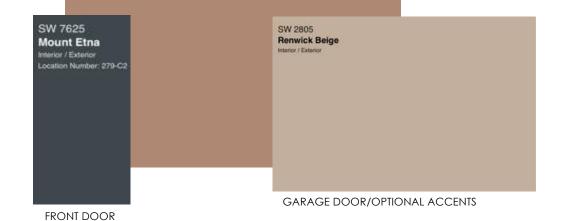

### WARM HUES TAUPE, BEIGE & BROWN

RECOMMENDED FOR USE WITH THESE TYP. STONE COLORS

SCHEME #1-WM

RECOMMENDED FOR USE WITH THESE TYP. STONE COLORS

SCHEME #2-WM

RECOMMENDED FOR USE WITH THESE TYP. STONE COLORS

SCHEME #3-WM

RECOMMENDED FOR USE WITH THESE TYP. STONE COLORS

SCHEME #4-WM

FRONT DOOR

GARAGE DOOR/OPTIONAL ACCENTS