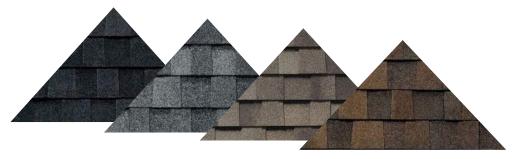

### RECOMMENDED FOR USE WITH THESE ROOF COLORS BODY **High Reflective White** SW 7615 Location Number: 256-C1 Sea Serpent TRIM Interior / Exterior Location Number: 234-C7 SW 0031 SW 7640 Fawn Brindle **Dutch Tile Blue** Interior / Exterior Interior / Exterior Location Number: 247-C5 GARAGE DOOR/OPTIONAL ACCENTS FRONT DOOR