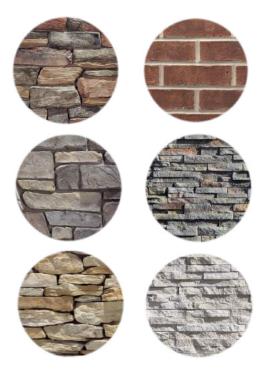

### BODY SW 2841 Weathered Shingle Interior / Exterior SW 2848 TRIM Roycroft Pewter Interior / Exterior SW 7040 SW 7674 Smokehouse Peppercorn Interior / Exterior Location Number: 236-C7

FRONT DOOR

GARAGE DOOR/OPTIONAL ACCENTS