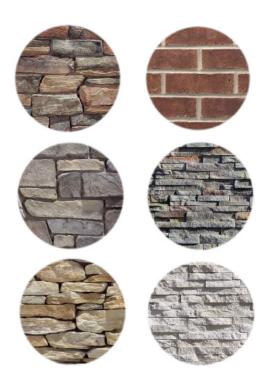

RECOMMENDED FOR USE WITH THESE TYP. STONE COLORS

SCHEME #1-CH

GARAGE DOOR/OPTIONAL ACCENTS

RECOMMENDED FOR USE WITH THESE TYP. STONE COLORS

SCHEME #2-CH

FRONT DOOR