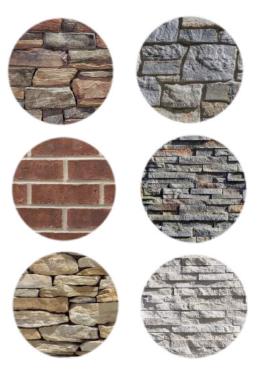

### RED HUES

RECOMMENDED FOR USE WITH THESE TYP. STONE COLORS

SCHEME #1-RD

RECOMMENDED FOR USE WITH THESE TYP. STONE COLORS

SCHEME #2-RD

RECOMMENDED FOR USE WITH THESE TYP. STONE COLORS

SCHEME #3-RD

RECOMMENDED FOR USE WITH THESE TYP. STONE COLORS

SCHEME #4-RD

RECOMMENDED FOR USE WITH THESE TYP. STONE COLORS

SCHEME #5-RD