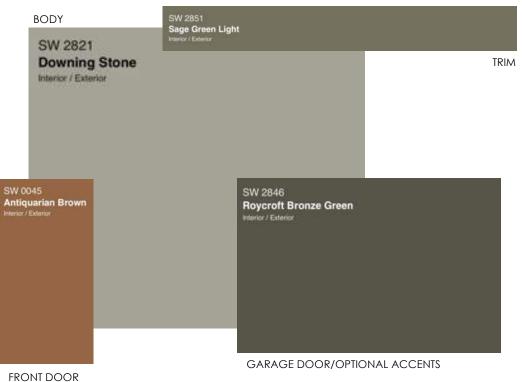

### BODY SW 2841 Weathered Shingle Interior / Exterior SW 2848 TRIM Roycroft Pewter Interior / Exterior SW 7040 SW 7674 Smokehouse Peppercorn Interior / Exterior Location Number: 236-C7

FRONT DOOR

GARAGE DOOR/OPTIONAL ACCENTS