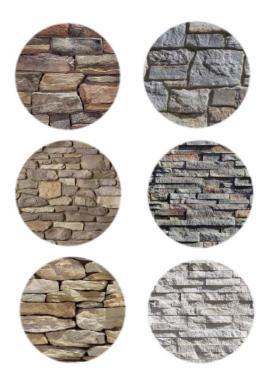

### WARM HUES TAUPE, BEIGE & BROWN

RECOMMENDED FOR USE WITH THESE TYP. STONE COLORS

SCHEME #1-WM

RECOMMENDED FOR USE WITH THESE TYP. STONE COLORS

SCHEME #2-WM

RECOMMENDED FOR USE WITH THESE TYP. STONE COLORS

SCHEME #3-WM

RECOMMENDED FOR USE WITH THESE TYP. STONE COLORS

SCHEME #4-WM

FRONT DOOR

GARAGE DOOR/OPTIONAL ACCENTS