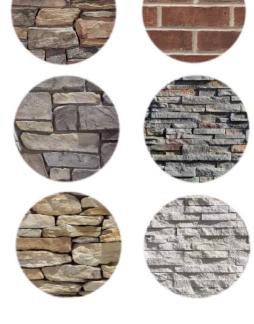

### SW 7015 BODY Repose Gray Interior / Exterior Location Number: 244-C1 SW 9170 TRIM Acier Interior / Exterior Location Number: 244-C4 SW 7622 SW 7020 Homburg Gray Interior / Exterior Location Number: 238-C7 Black Fox Location Number: 244-C7

FRONT DOOR

GARAGE DOOR/OPTIONAL ACCENTS

RECOMMENDED FOR USE WITH THESE ROOF COLORS

RECOMMENDED FOR USE WITH THESE TYP. STONE COLORS

SCHEME #4-GH