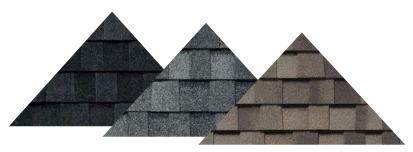

### RECOMMENDED FOR USE WITH THESE ROOF COLORS BODY **High Reflective White** SW 7615 Location Number: 256-C1 Sea Serpent TRIM Interior / Exterior Location Number: 234-C7 SW 0031 SW 7640 Fawn Brindle **Dutch Tile Blue** Interior / Exterior Interior / Exterior Location Number: 247-C5 GARAGE DOOR/OPTIONAL ACCENTS FRONT DOOR

### RECOMMENDED FOR USE WITH THESE ROOF COLORS BODY High Reflective White Interior Location Number: 256-C1 SW 6223 Still Water TRIM Interior / Exterior Location Number: 219-C7 SW 7625 SW 7507 Stone Lion Mount Etna Interior / Exterior Location Number: 248-C3