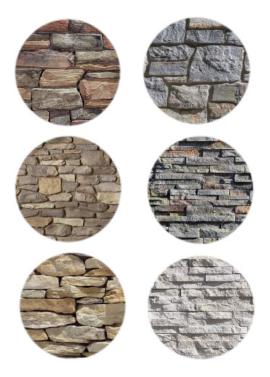

RECOMMENDED FOR USE WITH THESE TYP. STONE COLORS

SCHEME #1-CH

GARAGE DOOR/OPTIONAL ACCENTS

RECOMMENDED FOR USE WITH THESE TYP. STONE COLORS

SCHEME #2-CH

FRONT DOOR