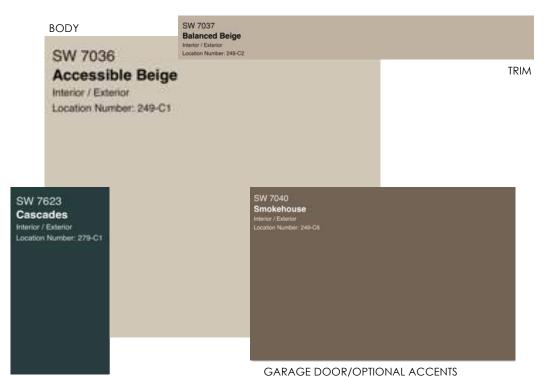

### WARM HUES TAUPE, BEIGE & BROWN

RECOMMENDED FOR USE WITH THESE TYP. STONE COLORS

SCHEME #1-WM

RECOMMENDED FOR USE WITH THESE TYP. STONE COLORS

SCHEME #2-WM

RECOMMENDED FOR USE WITH THESE TYP. STONE COLORS

SCHEME #3-WM

RECOMMENDED FOR USE WITH THESE TYP. STONE COLORS

SCHEME #4-WM

FRONT DOOR

GARAGE DOOR/OPTIONAL ACCENTS