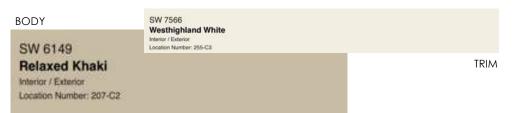

### WARM HUES TAUPE, BEIGE & BROWN

RECOMMENDED FOR USE WITH THESE TYP. STONE COLORS

SCHEME #1-WM

RECOMMENDED FOR USE WITH THESE TYP. STONE COLORS

SCHEME #2-WM

RECOMMENDED FOR USE WITH THESE TYP. STONE COLORS

SCHEME #3-WM

RECOMMENDED FOR USE WITH THESE TYP. STONE COLORS

SCHEME #4-WM

FRONT DOOR

GARAGE DOOR/OPTIONAL ACCENTS