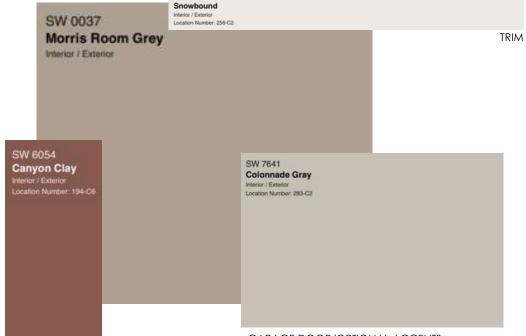

### RECOMMENDED FOR USE WITH THESE ROOF COLORS BODY SW 7004 Snowbound Interior / Exterior Location Number: 256-C2 SW 6019 Poetry Plum TRIM Interior / Exterior Location Number: 230-C6 SW 6279 SW 6073 Black Swan Perfect Greige Interior / Exterior Location Number: 252-C7 Interior / Exterior Location Number: 242-C3 GARAGE DOOR/OPTIONAL ACCENTS FRONT DOOR