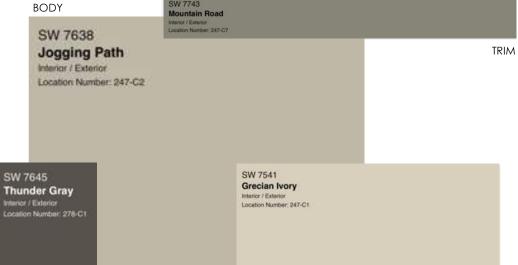

## BODY SW 7743 Mountain Road Interior ( Exterior Control of Author) (257-07)

RECOMMENDED FOR USE WITH THESE TYP. STONE COLORS

SCHEME #24-WM

FRONT DOOR

RECOMMENDED FOR USE WITH THESE TYP. STONE COLORS

SCHEME #25-WM

RECOMMENDED FOR USE WITH THESE TYP. STONE COLORS

SCHEME #26-WM