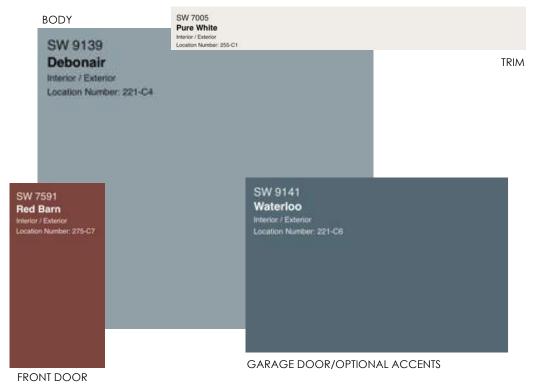

### BODY SW 7005 Pure White Interior / Exterior Location Number: 255-C1 SW 7062 TRIM **Rock Bottom** Interior / Exterior Location Number: 278-C2 SW 9171 Rookwood Dark Brown Interior / Exterior Felted Wool Interior / Exterior Location Number: 245-C4

FRONT DOOR

GARAGE DOOR/OPTIONAL ACCENTS

RECOMMENDED FOR USE WITH THESE ROOF COLORS

RECOMMENDED FOR USE WITH THESE TYP. STONE COLORS

SCHEME #11-CH

FRONT DOOR

GARAGE DOOR/OPTIONAL ACCENTS

RECOMMENDED FOR USE WITH THESE TYP. STONE COLORS