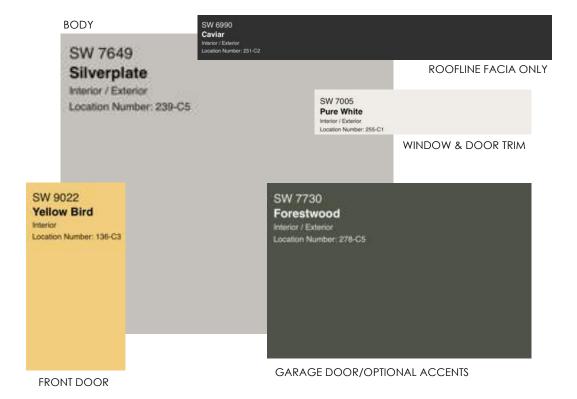

### BODY SW 2841 Weathered Shingle Interior / Exterior SW 2848 TRIM Roycroft Pewter Interior / Exterior SW 7040 SW 7674 Smokehouse Peppercorn Interior / Exterior Location Number: 236-C7

FRONT DOOR

GARAGE DOOR/OPTIONAL ACCENTS