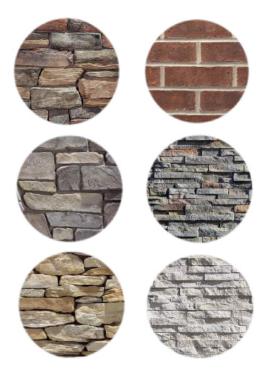

RECOMMENDED FOR USE WITH THESE TYP. STONE COLORS

SCHEME #1-CH

GARAGE DOOR/OPTIONAL ACCENTS

RECOMMENDED FOR USE WITH THESE TYP. STONE COLORS

SCHEME #2-CH

FRONT DOOR