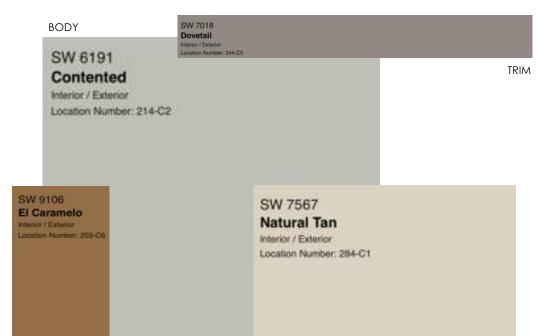

### BODY SW 7005 **Pure White** Interior / Exterior Location Number: 255-C1 SW 7605 TRIM Gale Force Interior / Exterior Location Number: 279-C3 SW 7005 SW 6990 **Pure White** Caviar Interior / Exterior Location Number: 255-C1 Location Number: 251-C2 GARAGE DOOR/OPTIONAL ACCENTS