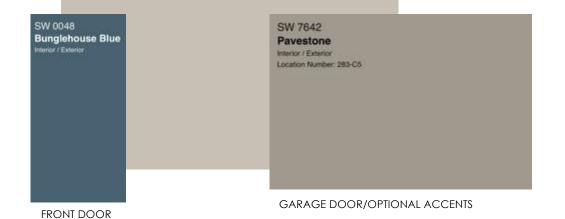

### RECOMMENDED FOR USE WITH THESE ROOF COLORS BODY **High Reflective White** SW 7615 Location Number: 256-C1 Sea Serpent TRIM Interior / Exterior Location Number: 234-C7 SW 0031 SW 7640 Fawn Brindle **Dutch Tile Blue** Interior / Exterior Interior / Exterior Location Number: 247-C5 GARAGE DOOR/OPTIONAL ACCENTS FRONT DOOR

RECOMMENDED FOR USE WITH THESE TYP. STONE COLORS

SCHEME #1-CH

GARAGE DOOR/OPTIONAL ACCENTS

RECOMMENDED FOR USE WITH THESE TYP. STONE COLORS

SCHEME #2-CH

FRONT DOOR