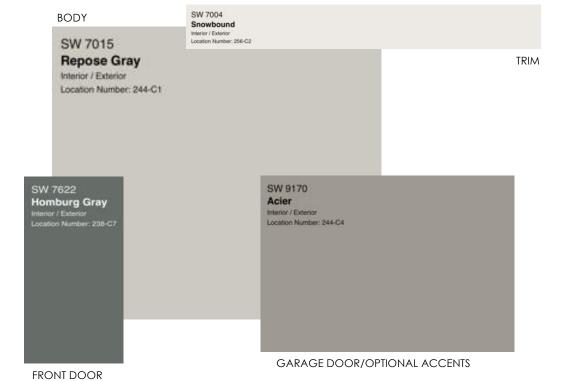

### SW 7015 BODY Repose Gray Interior / Exterior Location Number: 244-C1 SW 9170 TRIM Acier Interior / Exterior Location Number: 244-C4 SW 7622 SW 7020 Homburg Gray Interior / Exterior Location Number: 238-C7 Black Fox Location Number: 244-C7

FRONT DOOR

GARAGE DOOR/OPTIONAL ACCENTS

RECOMMENDED FOR USE WITH THESE ROOF COLORS

RECOMMENDED FOR USE WITH THESE TYP. STONE COLORS

SCHEME #4-GH