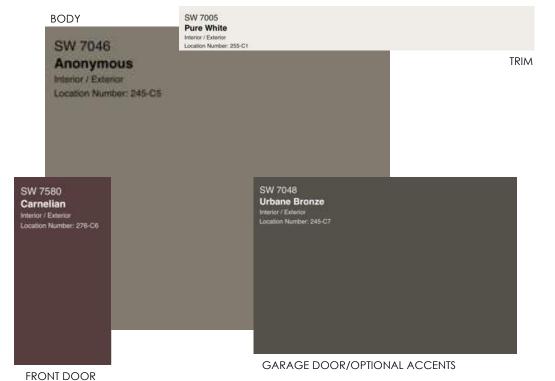

### RECOMMENDED FOR USE WITH THESE ROOF COLORS BODY SW 7005 **Pure White** Interior / Exterior Location Number: 255-C1 SW 7616 TRIM Breezy Interior / Exterior Location Number: 281-C2 SW 0045 SW 2848 Antiquarian Brown Interior / Exterior Roycroft Pewter GARAGE DOOR/OPTIONAL ACCENTS

FRONT DOOR

RECOMMENDED FOR USE WITH THESE TYP. STONE COLORS

SCHEME #7-CH

FRONT DOOR

GARAGE DOOR/OPTIONAL ACCENTS

RECOMMENDED FOR USE WITH THESE TYP. STONE COLORS

SCHEME #8-CH

RECOMMENDED FOR USE WITH THESE TYP. STONE COLORS