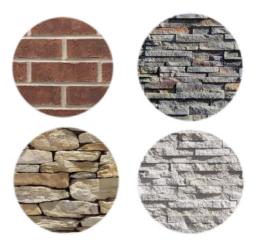

### WARM HUES TAUPE, BEIGE & BROWN

RECOMMENDED FOR USE WITH THESE TYP. STONE COLORS

SCHEME #1-WM

RECOMMENDED FOR USE WITH THESE TYP. STONE COLORS

SCHEME #2-WM

RECOMMENDED FOR USE WITH THESE TYP. STONE COLORS

SCHEME #3-WM

RECOMMENDED FOR USE WITH THESE TYP. STONE COLORS

SCHEME #4-WM

FRONT DOOR

GARAGE DOOR/OPTIONAL ACCENTS