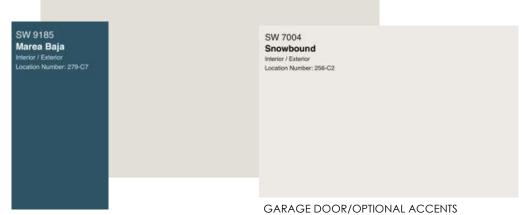

# RECOMMENDED FOR USE WITH THESE ROOF COLORS BODY SW 7004 Snowbound Interior | Elsterior Location Number: 256-C2:

RECOMMENDED FOR USE WITH THESE TYP. STONE COLORS

SCHEME #26-GH

RECOMMENDED FOR USE WITH THESE TYP. STONE COLORS