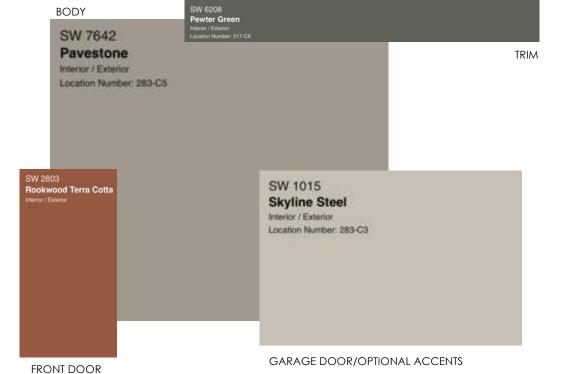

### RECOMMENDED FOR USE WITH THESE ROOF COLORS BODY SW 2846 Roycroft Bronze Green SW 2845 TRIM **Bunglehouse Gray** Interior / Exterior SW 2847 SW 7051 Analytical Gray Interior / Exterior Location Number: 246-C2 Roycroft Bottle Green Interior / Exterior

FRONT DOOR

GARAGE DOOR/OPTIONAL ACCENTS

RECOMMENDED FOR USE WITH THESE TYP. STONE COLORS

SCHEME #7-WM

RECOMMENDED FOR USE WITH THESE TYP. STONE COLORS

SCHEME #8-WM

FRONT DOOR

RECOMMENDED FOR USE WITH THESE TYP. STONE COLORS