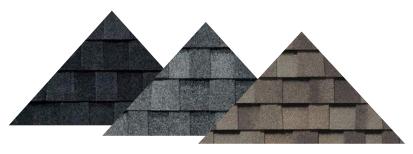

### RECOMMENDED FOR USE WITH THESE ROOF COLORS BODY **High Reflective White** SW 7615 Location Number: 256-C1 Sea Serpent TRIM Interior / Exterior Location Number: 234-C7 SW 0031 SW 7640 Fawn Brindle **Dutch Tile Blue** Interior / Exterior Interior / Exterior Location Number: 247-C5 GARAGE DOOR/OPTIONAL ACCENTS FRONT DOOR