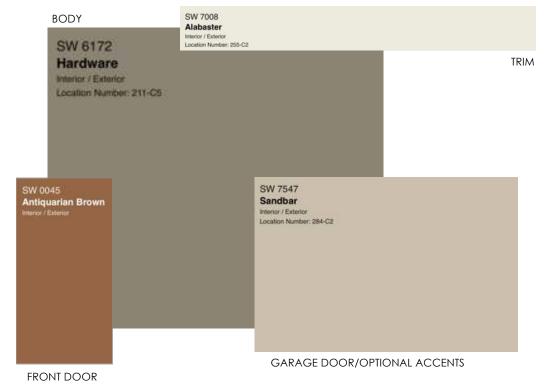

### RECOMMENDED FOR USE WITH THESE ROOF COLORS SW 7005 BODY **Pure White** Interior / Exterior Location Number: 255-C1 SW 9140 TRIM **Blustery Sky** Intener / Extener Lecation Number: 221-C5 SW 6244 SW 6172 Naval Hardware Interior / Exterior Location Number: 253-C6 Interior / Exterior Location Number: 211-05 GARAGE DOOR/OPTIONAL ACCENTS FRONT DOOR

RECOMMENDED FOR USE WITH THESE TYP. STONE COLORS

SCHEME #18-CH

RECOMMENDED FOR USE WITH THESE TYP. STONE COLORS

SCHEME #19-CH