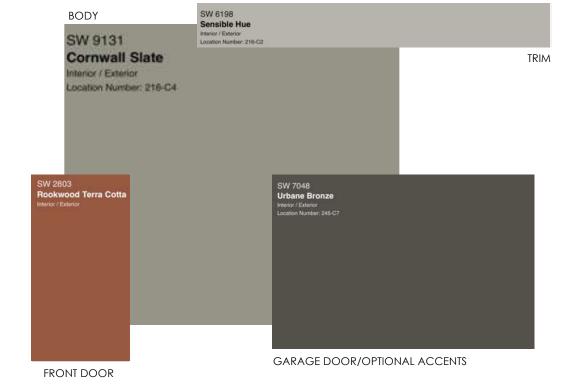

### BODY SW 2841 Weathered Shingle Interior / Exterior SW 2848 TRIM Roycroft Pewter Interior / Exterior SW 7040 SW 7674 Smokehouse Peppercorn Interior / Exterior Location Number: 236-C7

FRONT DOOR

GARAGE DOOR/OPTIONAL ACCENTS