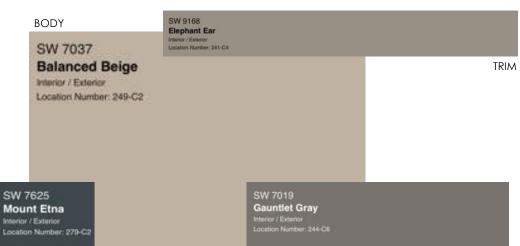

### RECOMMENDED FOR USE WITH THESE ROOF COLORS SW 7631 BODY City Loft Interior / Exterior Location Number: 259-C6 SW 7617 Mediterranean TRIM SW 7625 Grizzle Gray Mount Etna Interior / Exterior Location Number: 279-C2