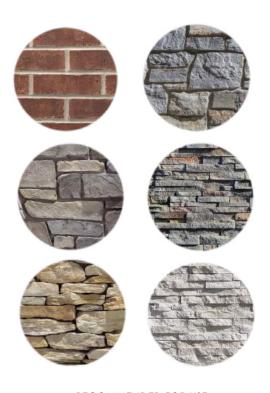

RECOMMENDED FOR USE WITH THESE TYP. STONE COLORS

SCHEME #1-CH

GARAGE DOOR/OPTIONAL ACCENTS

RECOMMENDED FOR USE WITH THESE TYP. STONE COLORS

SCHEME #2-CH

FRONT DOOR