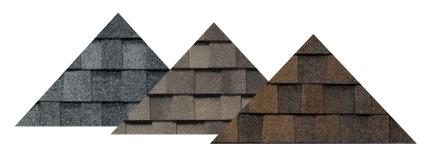

## BODY SW 7743 Mountain Road Interior ( Exterior Control of Author) (257-07)

RECOMMENDED FOR USE WITH THESE TYP. STONE COLORS

SCHEME #24-WM

FRONT DOOR

RECOMMENDED FOR USE WITH THESE TYP. STONE COLORS

SCHEME #25-WM