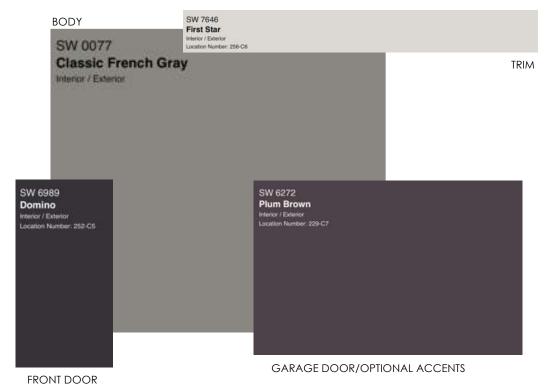

### BODY SW 2841 Weathered Shingle Interior / Exterior SW 2848 TRIM Roycroft Pewter Interior / Exterior SW 7040 SW 7674 Smokehouse Peppercorn Interior / Exterior Location Number: 236-C7

FRONT DOOR

GARAGE DOOR/OPTIONAL ACCENTS