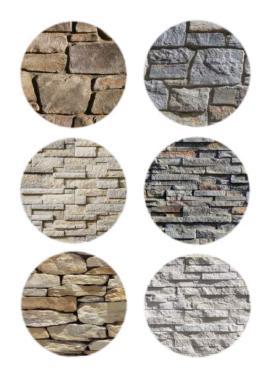

RECOMMENDED FOR USE WITH THESE TYP. STONE COLORS

SCHEME #1-CH

GARAGE DOOR/OPTIONAL ACCENTS

RECOMMENDED FOR USE WITH THESE TYP. STONE COLORS

SCHEME #2-CH

FRONT DOOR