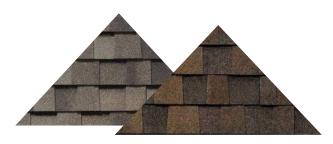

### RECOMMENDED FOR USE WITH THESE ROOF COLORS BODY **High Reflective White** SW 7615 Location Number: 256-C1 Sea Serpent TRIM Interior / Exterior Location Number: 234-C7 SW 0031 SW 7640 Fawn Brindle **Dutch Tile Blue** Interior / Exterior Interior / Exterior Location Number: 247-C5 GARAGE DOOR/OPTIONAL ACCENTS FRONT DOOR