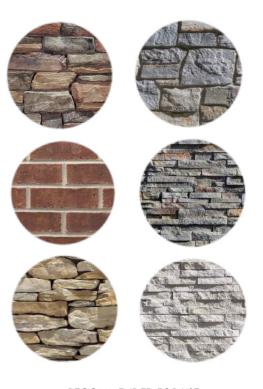

### BODY SW 2841 Weathered Shingle Interior / Exterior SW 2848 TRIM Roycroft Pewter Interior / Exterior SW 7040 SW 7674 Smokehouse Peppercorn Interior / Exterior Location Number: 236-C7

FRONT DOOR

GARAGE DOOR/OPTIONAL ACCENTS