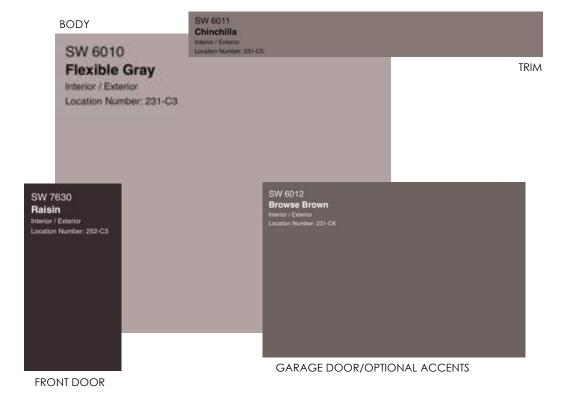

### BODY SW 2841 Weathered Shingle Interior / Exterior SW 2848 TRIM Roycroft Pewter Interior / Exterior SW 7040 SW 7674 Smokehouse Peppercorn Interior / Exterior Location Number: 236-C7

FRONT DOOR

GARAGE DOOR/OPTIONAL ACCENTS