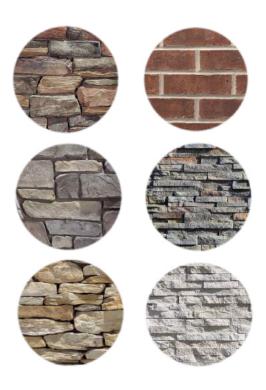

RECOMMENDED FOR USE WITH THESE TYP. STONE COLORS

SCHEME #1-CH

GARAGE DOOR/OPTIONAL ACCENTS

RECOMMENDED FOR USE WITH THESE TYP. STONE COLORS

SCHEME #2-CH

FRONT DOOR