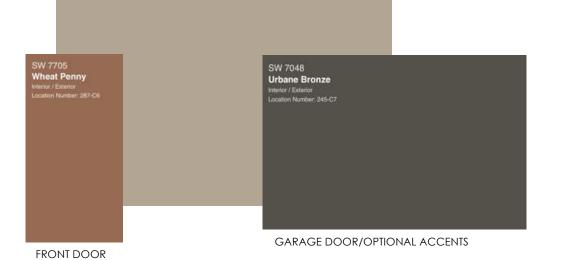

### BODY SW 2841 Weathered Shingle Interior / Exterior SW 2848 TRIM Roycroft Pewter Interior / Exterior SW 7040 SW 7674 Smokehouse Peppercorn Interior / Exterior Location Number: 236-C7

FRONT DOOR

GARAGE DOOR/OPTIONAL ACCENTS