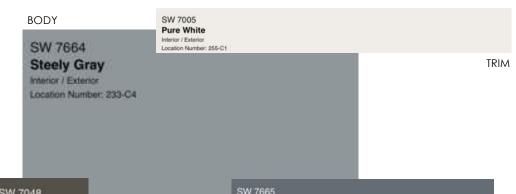

# RECOMMENDED FOR USE WITH THESE ROOF COLORS SW 7005 Pure White

FRONT DOOR

RECOMMENDED FOR USE WITH THESE TYP. STONE COLORS

SCHEME #3-CH