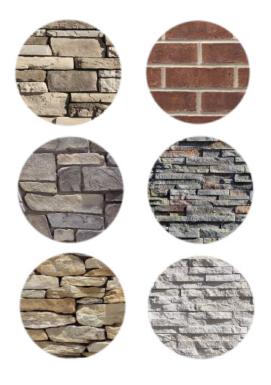

RECOMMENDED FOR USE WITH THESE TYP. STONE COLORS

SCHEME #1-CH

GARAGE DOOR/OPTIONAL ACCENTS

RECOMMENDED FOR USE WITH THESE TYP. STONE COLORS

SCHEME #2-CH

FRONT DOOR