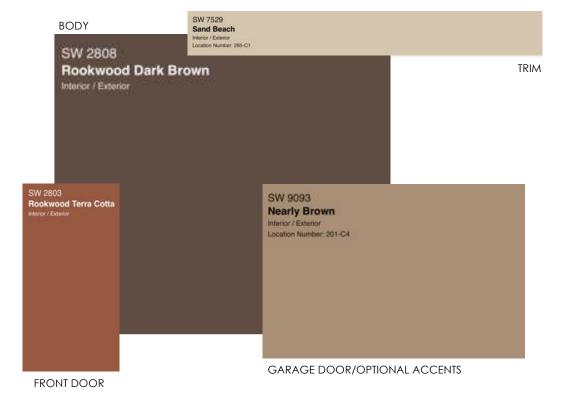

### WARM HUES TAUPE, BEIGE & BROWN

RECOMMENDED FOR USE WITH THESE TYP. STONE COLORS

SCHEME #1-WM

RECOMMENDED FOR USE WITH THESE TYP. STONE COLORS

SCHEME #2-WM

RECOMMENDED FOR USE WITH THESE TYP. STONE COLORS

SCHEME #3-WM

RECOMMENDED FOR USE WITH THESE TYP. STONE COLORS

SCHEME #4-WM

FRONT DOOR

GARAGE DOOR/OPTIONAL ACCENTS