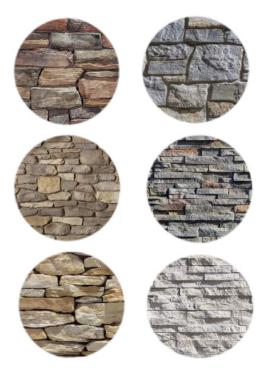

RECOMMENDED FOR USE WITH THESE TYP. STONE COLORS

SCHEME #20-CH

GARAGE DOOR/OPTIONAL ACCENTS FRONT DOOR

RECOMMENDED FOR USE WITH THESE TYP. STONE COLORS

SCHEME #21-CH

RECOMMENDED FOR USE WITH THESE TYP. STONE COLORS