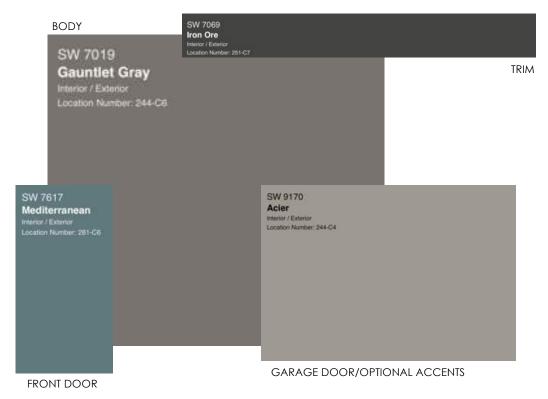

### SW 7015 BODY Repose Gray Interior / Exterior Location Number: 244-C1 SW 9170 TRIM Acier Interior / Exterior Location Number: 244-C4 SW 7622 SW 7020 Homburg Gray Interior / Exterior Location Number: 238-C7 Black Fox Location Number: 244-C7