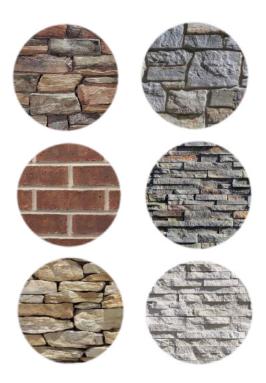

RECOMMENDED FOR USE WITH THESE TYP. STONE COLORS

SCHEME #1-CH

GARAGE DOOR/OPTIONAL ACCENTS

RECOMMENDED FOR USE WITH THESE TYP. STONE COLORS

SCHEME #2-CH

FRONT DOOR