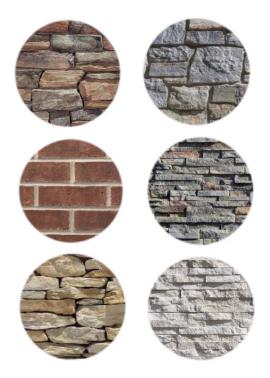

RECOMMENDED FOR USE WITH THESE TYP. STONE COLORS

SCHEME #1-CH

GARAGE DOOR/OPTIONAL ACCENTS

RECOMMENDED FOR USE WITH THESE TYP. STONE COLORS

SCHEME #2-CH

FRONT DOOR