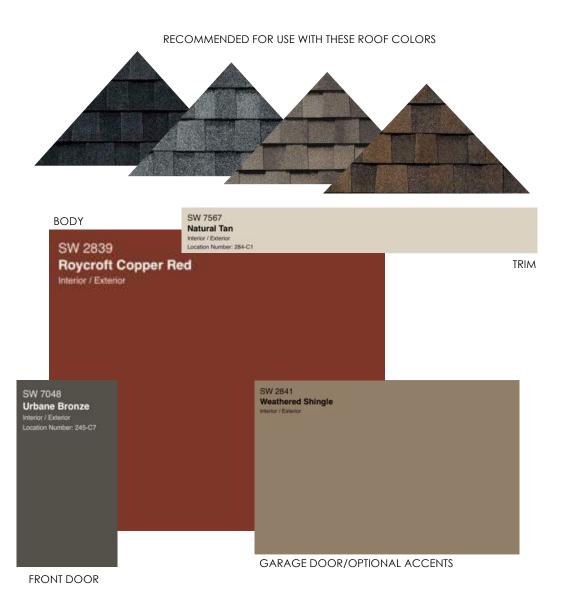

### BODY SW 2841 Weathered Shingle Interior / Exterior SW 2848 TRIM Roycroft Pewter Interior / Exterior SW 7040 SW 7674 Smokehouse Peppercorn Interior / Exterior Location Number: 236-C7

FRONT DOOR

GARAGE DOOR/OPTIONAL ACCENTS