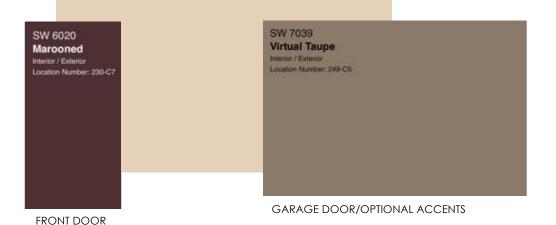

### WARM HUES TAUPE, BEIGE & BROWN

RECOMMENDED FOR USE WITH THESE TYP. STONE COLORS

SCHEME #1-WM

RECOMMENDED FOR USE WITH THESE TYP. STONE COLORS

SCHEME #2-WM

RECOMMENDED FOR USE WITH THESE TYP. STONE COLORS

SCHEME #3-WM

RECOMMENDED FOR USE WITH THESE TYP. STONE COLORS

SCHEME #4-WM

FRONT DOOR

GARAGE DOOR/OPTIONAL ACCENTS