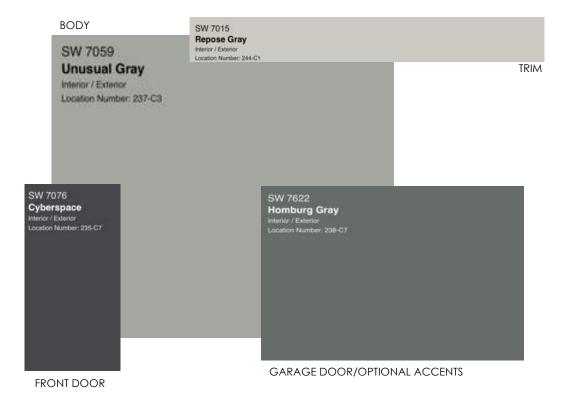

## GRAY & GREIGE

RECOMMENDED FOR USE WITH THESE TYP. STONE COLORS

SCHEME #1-GH

RECOMMENDED FOR USE WITH THESE TYP. STONE COLORS

SCHEME #2-GH

FRONT DOOR

GARAGE DOOR/OPTIONAL ACCENTS

RECOMMENDED FOR USE WITH THESE TYP. STONE COLORS

SCHEME #3-GH

### SW 7015 BODY Repose Gray Interior / Exterior Location Number: 244-C1 SW 9170 TRIM Acier Interior / Exterior Location Number: 244-C4 SW 7622 SW 7020 Homburg Gray Interior / Exterior Location Number: 238-C7 Black Fox Location Number: 244-C7

FRONT DOOR

GARAGE DOOR/OPTIONAL ACCENTS

RECOMMENDED FOR USE WITH THESE ROOF COLORS

RECOMMENDED FOR USE WITH THESE TYP. STONE COLORS

SCHEME #4-GH