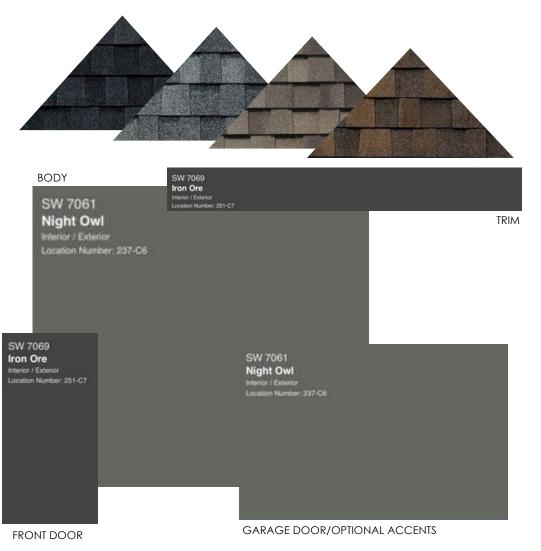

### RECOMMENDED FOR USE WITH THESE ROOF COLORS BODY **High Reflective White** SW 7615 Location Number: 256-C1 Sea Serpent TRIM Interior / Exterior Location Number: 234-C7 SW 0031 SW 7640 Fawn Brindle **Dutch Tile Blue** Interior / Exterior Interior / Exterior Location Number: 247-C5 GARAGE DOOR/OPTIONAL ACCENTS FRONT DOOR