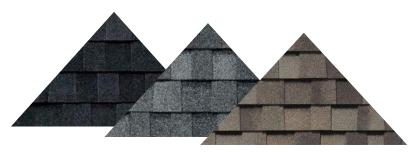

### RECOMMENDED FOR USE WITH THESE ROOF COLORS BODY **High Reflective White** SW 7615 Location Number: 256-C1 Sea Serpent TRIM Interior / Exterior Location Number: 234-C7 SW 0031 SW 7640 Fawn Brindle **Dutch Tile Blue** Interior / Exterior Interior / Exterior Location Number: 247-C5 GARAGE DOOR/OPTIONAL ACCENTS FRONT DOOR