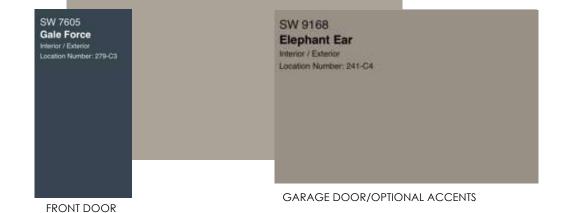

### BODY SW 7005 **Pure White** Interior / Exterior Location Number: 255-C1 SW 7605 TRIM Gale Force Interior / Exterior Location Number: 279-C3 SW 7005 SW 6990 **Pure White** Caviar Interior / Exterior Location Number: 255-C1 Location Number: 251-C2 GARAGE DOOR/OPTIONAL ACCENTS