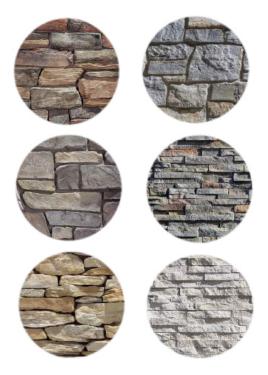

RECOMMENDED FOR USE WITH THESE TYP. STONE COLORS

SCHEME #1-CH

GARAGE DOOR/OPTIONAL ACCENTS

RECOMMENDED FOR USE WITH THESE TYP. STONE COLORS

SCHEME #2-CH

FRONT DOOR