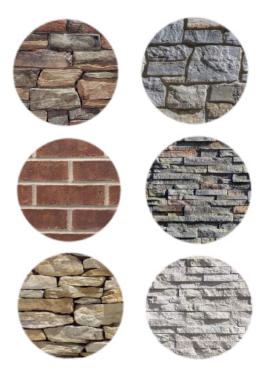

RECOMMENDED FOR USE WITH THESE TYP. STONE COLORS

SCHEME #1-CH

GARAGE DOOR/OPTIONAL ACCENTS

RECOMMENDED FOR USE WITH THESE TYP. STONE COLORS

SCHEME #2-CH

FRONT DOOR