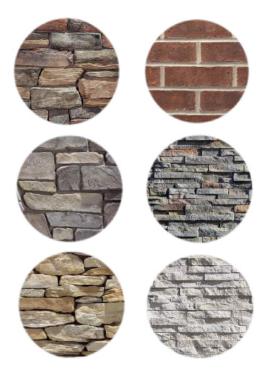

## GRAY & GREIGE

RECOMMENDED FOR USE WITH THESE TYP. STONE COLORS

SCHEME #1-GH

RECOMMENDED FOR USE WITH THESE TYP. STONE COLORS

SCHEME #2-GH

FRONT DOOR

GARAGE DOOR/OPTIONAL ACCENTS

RECOMMENDED FOR USE WITH THESE TYP. STONE COLORS

SCHEME #3-GH

### SW 7015 BODY Repose Gray Interior / Exterior Location Number: 244-C1 SW 9170 TRIM Acier Interior / Exterior Location Number: 244-C4 SW 7622 SW 7020 Homburg Gray Interior / Exterior Location Number: 238-C7 Black Fox Location Number: 244-C7

FRONT DOOR

GARAGE DOOR/OPTIONAL ACCENTS

RECOMMENDED FOR USE WITH THESE ROOF COLORS

RECOMMENDED FOR USE WITH THESE TYP. STONE COLORS

SCHEME #4-GH