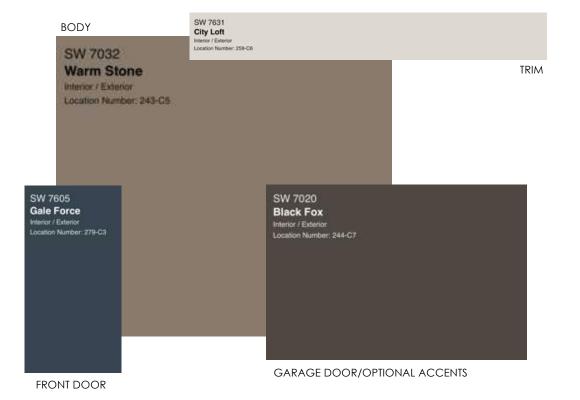

### RECOMMENDED FOR USE WITH THESE ROOF COLORS SW 7631 BODY City Loft Interior / Exterior Location Number: 259-C6 SW 7617 Mediterranean TRIM SW 7625 Grizzle Gray Mount Etna Interior / Exterior Location Number: 279-C2