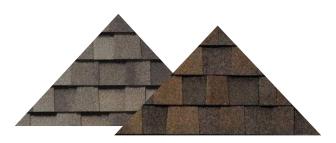

### RECOMMENDED FOR USE WITH THESE ROOF COLORS BODY **High Reflective White** SW 7615 Location Number: 256-C1 Sea Serpent TRIM Interior / Exterior Location Number: 234-C7 SW 0031 SW 7640 Fawn Brindle **Dutch Tile Blue** Interior / Exterior Interior / Exterior Location Number: 247-C5 GARAGE DOOR/OPTIONAL ACCENTS FRONT DOOR