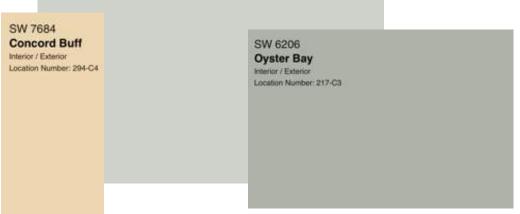

### YELLOW HUES

Location Number: 294-C4

GARAGE DOOR/OPTIONAL ACCENTS

RECOMMENDED FOR USE WITH THESE TYP. STONE COLORS

SCHEME #1-YW

FRONT DOOR

FRONT DOOR

GARAGE DOOR/OPTIONAL ACCENTS