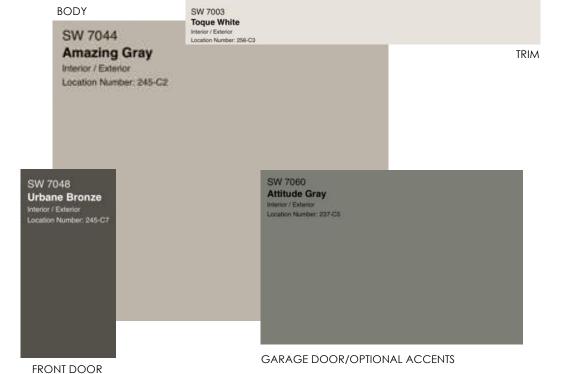

### BODY SW 2841 Weathered Shingle Interior / Exterior SW 2848 TRIM Roycroft Pewter Interior / Exterior SW 7040 SW 7674 Smokehouse Peppercorn Interior / Exterior Location Number: 236-C7

FRONT DOOR

GARAGE DOOR/OPTIONAL ACCENTS