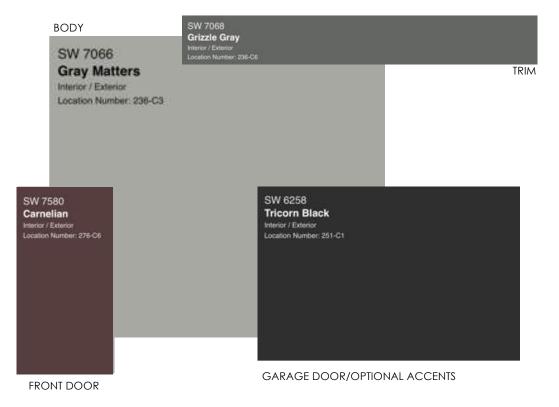

### RECOMMENDED FOR USE WITH THESE ROOF COLORS SW 7631 BODY City Loft Interior / Exterior Location Number: 259-C6 SW 7617 Mediterranean TRIM SW 7625 Grizzle Gray Mount Etna Interior / Exterior Location Number: 279-C2