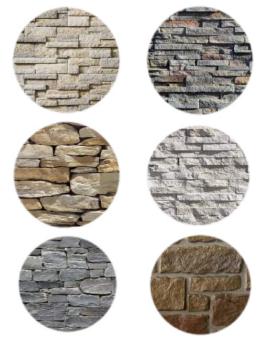

# RECOMMENDED FOR USE WITH THESE ROOF COLORS SW 7005 Pure White

FRONT DOOR

RECOMMENDED FOR USE WITH THESE TYP. STONE COLORS

SCHEME #3-CH