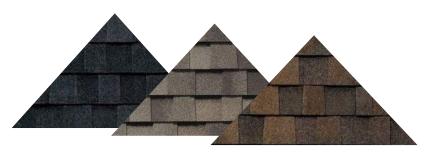

### BODY SW 2841 Weathered Shingle Interior / Exterior SW 2848 TRIM Roycroft Pewter Interior / Exterior SW 7040 SW 7674 Smokehouse Peppercorn Interior / Exterior Location Number: 236-C7

FRONT DOOR

GARAGE DOOR/OPTIONAL ACCENTS