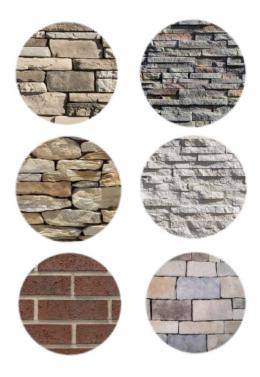

### RECOMMENDED FOR USE WITH THESE ROOF COLORS BODY **High Reflective White** SW 7615 Location Number: 256-C1 Sea Serpent TRIM Interior / Exterior Location Number: 234-C7 SW 0031 SW 7640 Fawn Brindle **Dutch Tile Blue** Interior / Exterior Interior / Exterior Location Number: 247-C5 GARAGE DOOR/OPTIONAL ACCENTS FRONT DOOR

RECOMMENDED FOR USE WITH THESE TYP. STONE COLORS

SCHEME #1-CH

GARAGE DOOR/OPTIONAL ACCENTS

RECOMMENDED FOR USE WITH THESE TYP. STONE COLORS

SCHEME #2-CH

FRONT DOOR