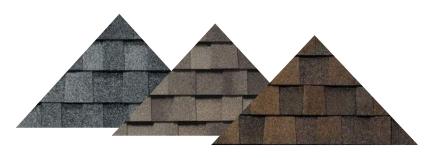

RECOMMENDED FOR USE WITH THESE TYP. STONE COLORS

SCHEME #1-CH

GARAGE DOOR/OPTIONAL ACCENTS

RECOMMENDED FOR USE WITH THESE TYP. STONE COLORS

SCHEME #2-CH

FRONT DOOR

# RECOMMENDED FOR USE WITH THESE ROOF COLORS SW 7005 Pure White

FRONT DOOR

RECOMMENDED FOR USE WITH THESE TYP. STONE COLORS

SCHEME #3-CH

FRONT DOOR

RECOMMENDED FOR USE WITH THESE ROOF COLORS

RECOMMENDED FOR USE WITH THESE TYP. STONE COLORS

SCHEME #4-CH

RECOMMENDED FOR USE WITH THESE TYP. STONE COLORS

SCHEME #5-CH

RECOMMENDED FOR USE WITH THESE TYP. STONE COLORS