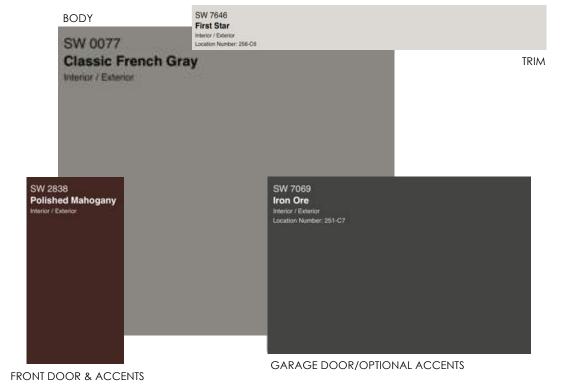

### SW 7015 BODY Repose Gray Interior / Exterior Location Number: 244-C1 SW 9170 TRIM Acier Interior / Exterior Location Number: 244-C4 SW 7622 SW 7020 Homburg Gray Interior / Exterior Location Number: 238-C7 Black Fox Location Number: 244-C7

FRONT DOOR

GARAGE DOOR/OPTIONAL ACCENTS

RECOMMENDED FOR USE WITH THESE ROOF COLORS

RECOMMENDED FOR USE WITH THESE TYP. STONE COLORS

SCHEME #4-GH