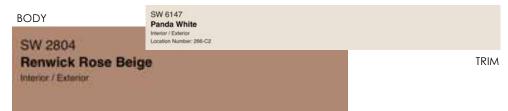

### WARM HUES TAUPE, BEIGE & BROWN

RECOMMENDED FOR USE WITH THESE TYP. STONE COLORS

SCHEME #1-WM

RECOMMENDED FOR USE WITH THESE TYP. STONE COLORS

SCHEME #2-WM

RECOMMENDED FOR USE WITH THESE TYP. STONE COLORS

SCHEME #3-WM

RECOMMENDED FOR USE WITH THESE TYP. STONE COLORS

SCHEME #4-WM

FRONT DOOR

GARAGE DOOR/OPTIONAL ACCENTS