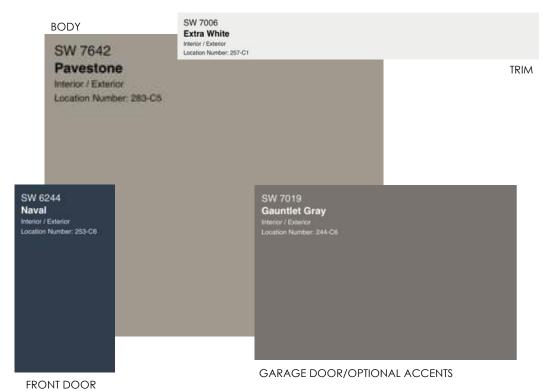

### RECOMMENDED FOR USE WITH THESE ROOF COLORS SW 7005 BODY **Pure White** Interior / Exterior Location Number: 255-C1 SW 9140 TRIM **Blustery Sky** Intener / Extener Lecation Number: 221-C5 SW 6244 SW 6172 Naval Hardware Interior / Exterior Location Number: 253-C6 Interior / Exterior Location Number: 211-05 GARAGE DOOR/OPTIONAL ACCENTS FRONT DOOR

RECOMMENDED FOR USE WITH THESE TYP. STONE COLORS

SCHEME #18-CH

RECOMMENDED FOR USE WITH THESE TYP. STONE COLORS

SCHEME #19-CH