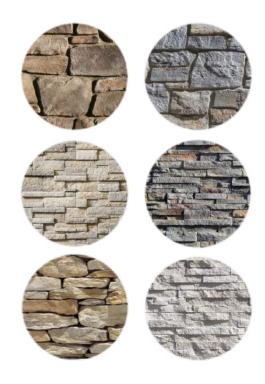

RECOMMENDED FOR USE WITH THESE TYP. STONE COLORS

SCHEME #1-CH

GARAGE DOOR/OPTIONAL ACCENTS

RECOMMENDED FOR USE WITH THESE TYP. STONE COLORS

SCHEME #2-CH

FRONT DOOR