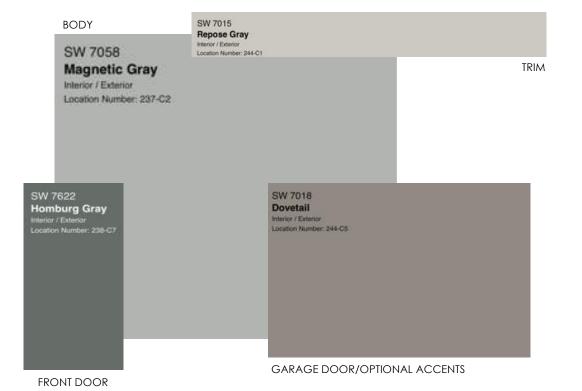

## GRAY & GREIGE

RECOMMENDED FOR USE WITH THESE TYP. STONE COLORS

SCHEME #1-GH

RECOMMENDED FOR USE WITH THESE TYP. STONE COLORS

SCHEME #2-GH

FRONT DOOR

GARAGE DOOR/OPTIONAL ACCENTS

RECOMMENDED FOR USE WITH THESE TYP. STONE COLORS

SCHEME #3-GH

### SW 7015 BODY Repose Gray Interior / Exterior Location Number: 244-C1 SW 9170 TRIM Acier Interior / Exterior Location Number: 244-C4 SW 7622 SW 7020 Homburg Gray Interior / Exterior Location Number: 238-C7 Black Fox Location Number: 244-C7

FRONT DOOR

GARAGE DOOR/OPTIONAL ACCENTS

RECOMMENDED FOR USE WITH THESE ROOF COLORS

RECOMMENDED FOR USE WITH THESE TYP. STONE COLORS

SCHEME #4-GH