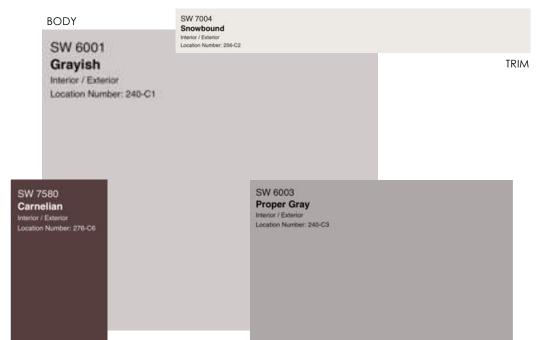

### SW 7015 BODY Repose Gray Interior / Exterior Location Number: 244-C1 SW 9170 TRIM Acier Interior / Exterior Location Number: 244-C4 SW 7622 SW 7020 Homburg Gray Interior / Exterior Location Number: 238-C7 Black Fox Location Number: 244-C7

FRONT DOOR

GARAGE DOOR/OPTIONAL ACCENTS

RECOMMENDED FOR USE WITH THESE ROOF COLORS

RECOMMENDED FOR USE WITH THESE TYP. STONE COLORS

SCHEME #4-GH