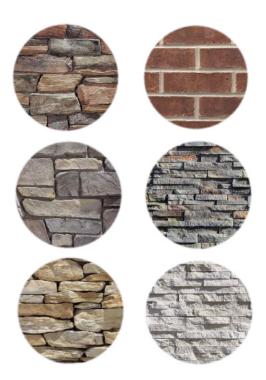

### BODY SW 2841 Weathered Shingle Interior / Exterior SW 2848 TRIM Roycroft Pewter Interior / Exterior SW 7040 SW 7674 Smokehouse Peppercorn Interior / Exterior Location Number: 236-C7

FRONT DOOR

GARAGE DOOR/OPTIONAL ACCENTS

RECOMMENDED FOR USE WITH THESE ROOF COLORS

RECOMMENDED FOR USE WITH THESE TYP. STONE COLORS

SCHEME #15-GH

FRONT DOOR

GARAGE DOOR/OPTIONAL ACCENTS

RECOMMENDED FOR USE WITH THESE TYP. STONE COLORS

SCHEME #16-GH