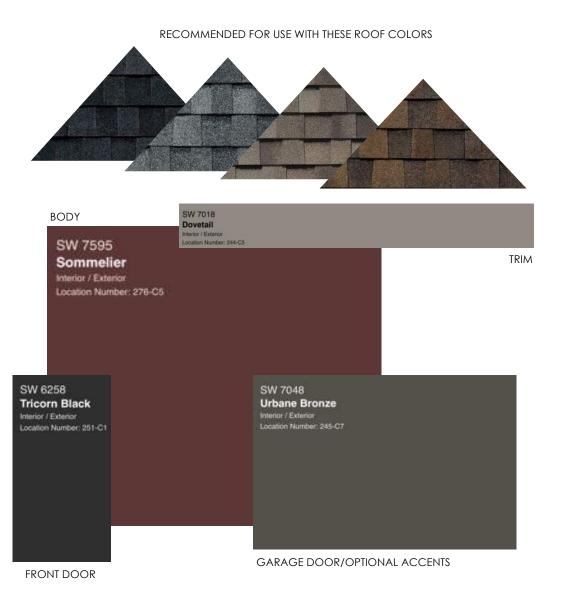

### RED HUES

RECOMMENDED FOR USE WITH THESE TYP. STONE COLORS

SCHEME #1-RD

RECOMMENDED FOR USE WITH THESE TYP. STONE COLORS

SCHEME #2-RD

RECOMMENDED FOR USE WITH THESE TYP. STONE COLORS

SCHEME #3-RD

RECOMMENDED FOR USE WITH THESE TYP. STONE COLORS

SCHEME #4-RD

RECOMMENDED FOR USE WITH THESE TYP. STONE COLORS

SCHEME #5-RD