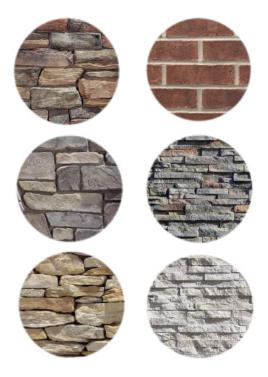

RECOMMENDED FOR USE WITH THESE TYP. STONE COLORS

SCHEME #1-CH

GARAGE DOOR/OPTIONAL ACCENTS

RECOMMENDED FOR USE WITH THESE TYP. STONE COLORS

SCHEME #2-CH

FRONT DOOR