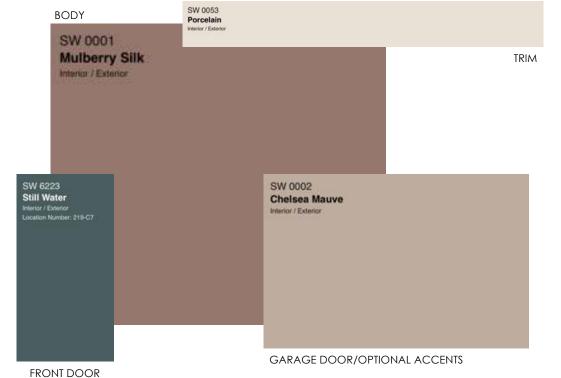

### RECOMMENDED FOR USE WITH THESE ROOF COLORS BODY High Reflective White Interior Location Number: 256-C1 SW 6223 Still Water TRIM Interior / Exterior Location Number: 219-C7 SW 7625 SW 7507 Stone Lion Mount Etna Interior / Exterior Location Number: 248-C3

FRONT DOOR

GARAGE DOOR/OPTIONAL ACCENTS

RECOMMENDED FOR USE WITH THESE TYP. STONE COLORS

SCHEME #25-CH