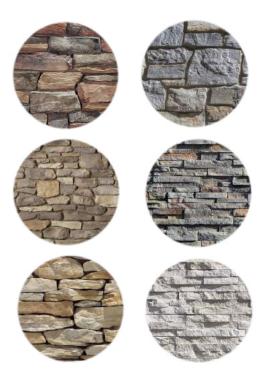

RECOMMENDED FOR USE WITH THESE TYP. STONE COLORS

SCHEME #1-CH

GARAGE DOOR/OPTIONAL ACCENTS

RECOMMENDED FOR USE WITH THESE TYP. STONE COLORS

SCHEME #2-CH

FRONT DOOR