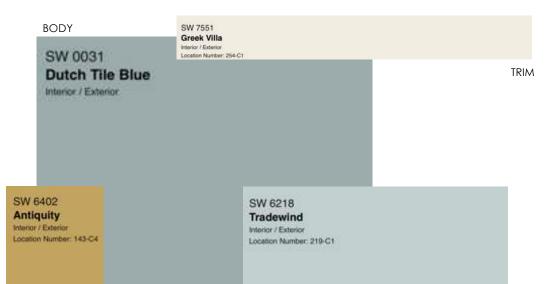

### RECOMMENDED FOR USE WITH THESE ROOF COLORS BODY **High Reflective White** SW 7615 Location Number: 256-C1 Sea Serpent TRIM Interior / Exterior Location Number: 234-C7 SW 0031 SW 7640 Fawn Brindle **Dutch Tile Blue** Interior / Exterior Interior / Exterior Location Number: 247-C5 GARAGE DOOR/OPTIONAL ACCENTS FRONT DOOR