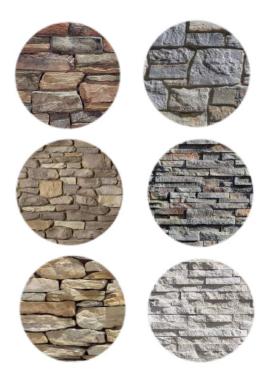

RECOMMENDED FOR USE WITH THESE TYP. STONE COLORS

SCHEME #1-CH

GARAGE DOOR/OPTIONAL ACCENTS

RECOMMENDED FOR USE WITH THESE TYP. STONE COLORS

SCHEME #2-CH

FRONT DOOR