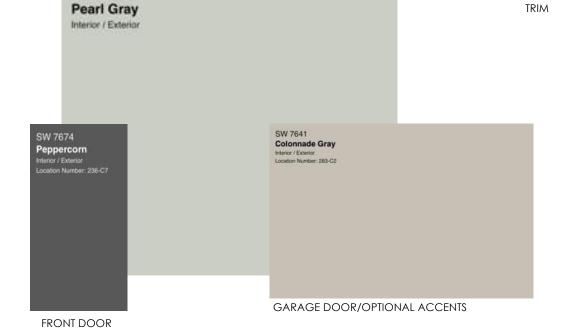

### BODY SW 2841 Weathered Shingle Interior / Exterior SW 2848 TRIM Roycroft Pewter Interior / Exterior SW 7040 SW 7674 Smokehouse Peppercorn Interior / Exterior Location Number: 236-C7

FRONT DOOR

GARAGE DOOR/OPTIONAL ACCENTS