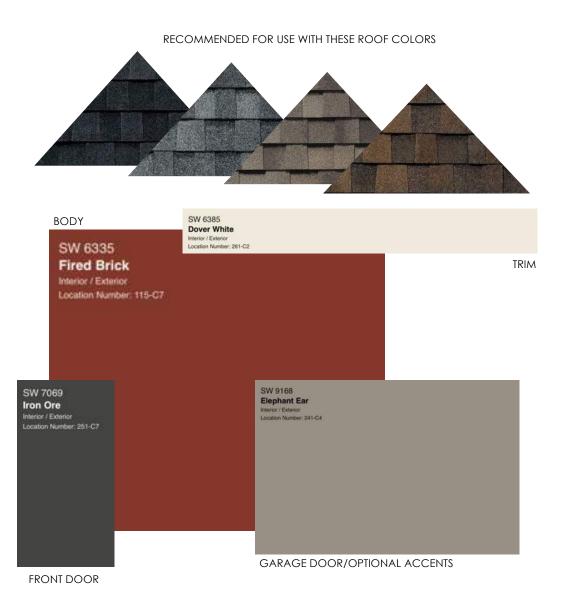

### RED HUES

RECOMMENDED FOR USE WITH THESE TYP. STONE COLORS

SCHEME #1-RD

RECOMMENDED FOR USE WITH THESE TYP. STONE COLORS

SCHEME #2-RD

RECOMMENDED FOR USE WITH THESE TYP. STONE COLORS

SCHEME #3-RD

RECOMMENDED FOR USE WITH THESE TYP. STONE COLORS

SCHEME #4-RD

RECOMMENDED FOR USE WITH THESE TYP. STONE COLORS

SCHEME #5-RD