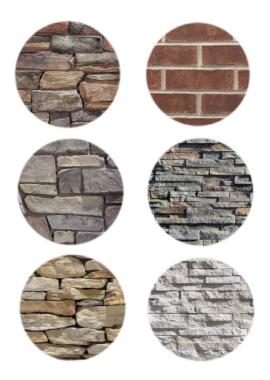

FRONT DOOR

GARAGE DOOR/OPTIONAL ACCENTS

RECOMMENDED FOR USE WITH THESE ROOF COLORS

RECOMMENDED FOR USE WITH THESE TYP. STONE COLORS

SCHEME #4-GH