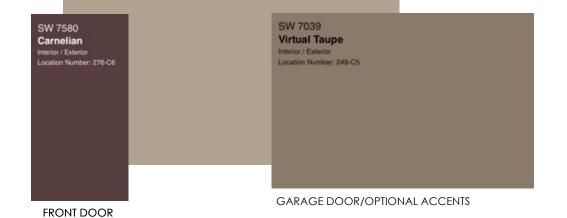

## BODY SW 7743 Mountain Road Interior ( Exterior Control of Author) (257-07)

RECOMMENDED FOR USE WITH THESE TYP. STONE COLORS

SCHEME #24-WM

FRONT DOOR

RECOMMENDED FOR USE WITH THESE TYP. STONE COLORS

SCHEME #25-WM

RECOMMENDED FOR USE WITH THESE TYP. STONE COLORS

SCHEME #26-WM