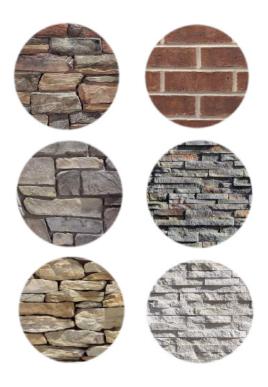

## GRAY & GREIGE

RECOMMENDED FOR USE WITH THESE TYP. STONE COLORS

SCHEME #1-GH

RECOMMENDED FOR USE WITH THESE TYP. STONE COLORS

SCHEME #2-GH

FRONT DOOR

GARAGE DOOR/OPTIONAL ACCENTS

RECOMMENDED FOR USE WITH THESE TYP. STONE COLORS

SCHEME #3-GH

### SW 7015 BODY Repose Gray Interior / Exterior Location Number: 244-C1 SW 9170 TRIM Acier Interior / Exterior Location Number: 244-C4 SW 7622 SW 7020 Homburg Gray Interior / Exterior Location Number: 238-C7 Black Fox Location Number: 244-C7

FRONT DOOR

GARAGE DOOR/OPTIONAL ACCENTS

RECOMMENDED FOR USE WITH THESE ROOF COLORS

RECOMMENDED FOR USE WITH THESE TYP. STONE COLORS

SCHEME #4-GH