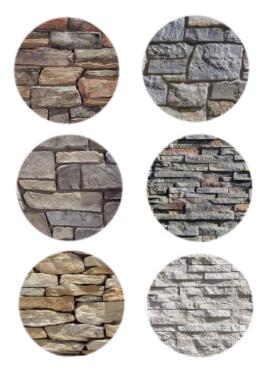

RECOMMENDED FOR USE WITH THESE TYP. STONE COLORS

SCHEME #1-CH

GARAGE DOOR/OPTIONAL ACCENTS

RECOMMENDED FOR USE WITH THESE TYP. STONE COLORS

SCHEME #2-CH

FRONT DOOR